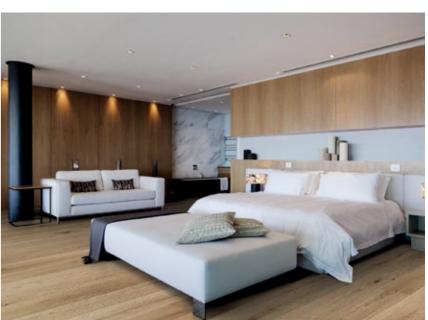

## Perfect perspective minimal\_smart

The use of a contrasting object on the surface of the ceiling is a technique often applied by architects. The grey colour of the ceiling lowering harmonises stylishly with the bed frame and the other elements of the interior, including the subtly coloured TOUCH accent oak floor.

The introduction of light-reflecting planes into the interior, gives the space depth and expressiveness, and visually enlarges it. The shine effect along with the mirror image of selected elements of the décor, requires a well thought-out arrangement which leaves practically no room for chance.

P3001242A - TOUCH Oak skirting board