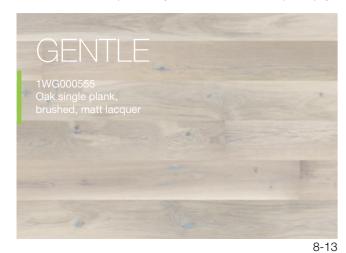

## The power of form minimal\_simple

Arranging a minimalist interior requires great skill in working with forms and colours. A sparse style of arrangement emphasises the lightness and spaciousness of a room and displays the floor – the brushed and subtly whitened GENTLE oak.

P6101312A - GENTLE Oak skirting board