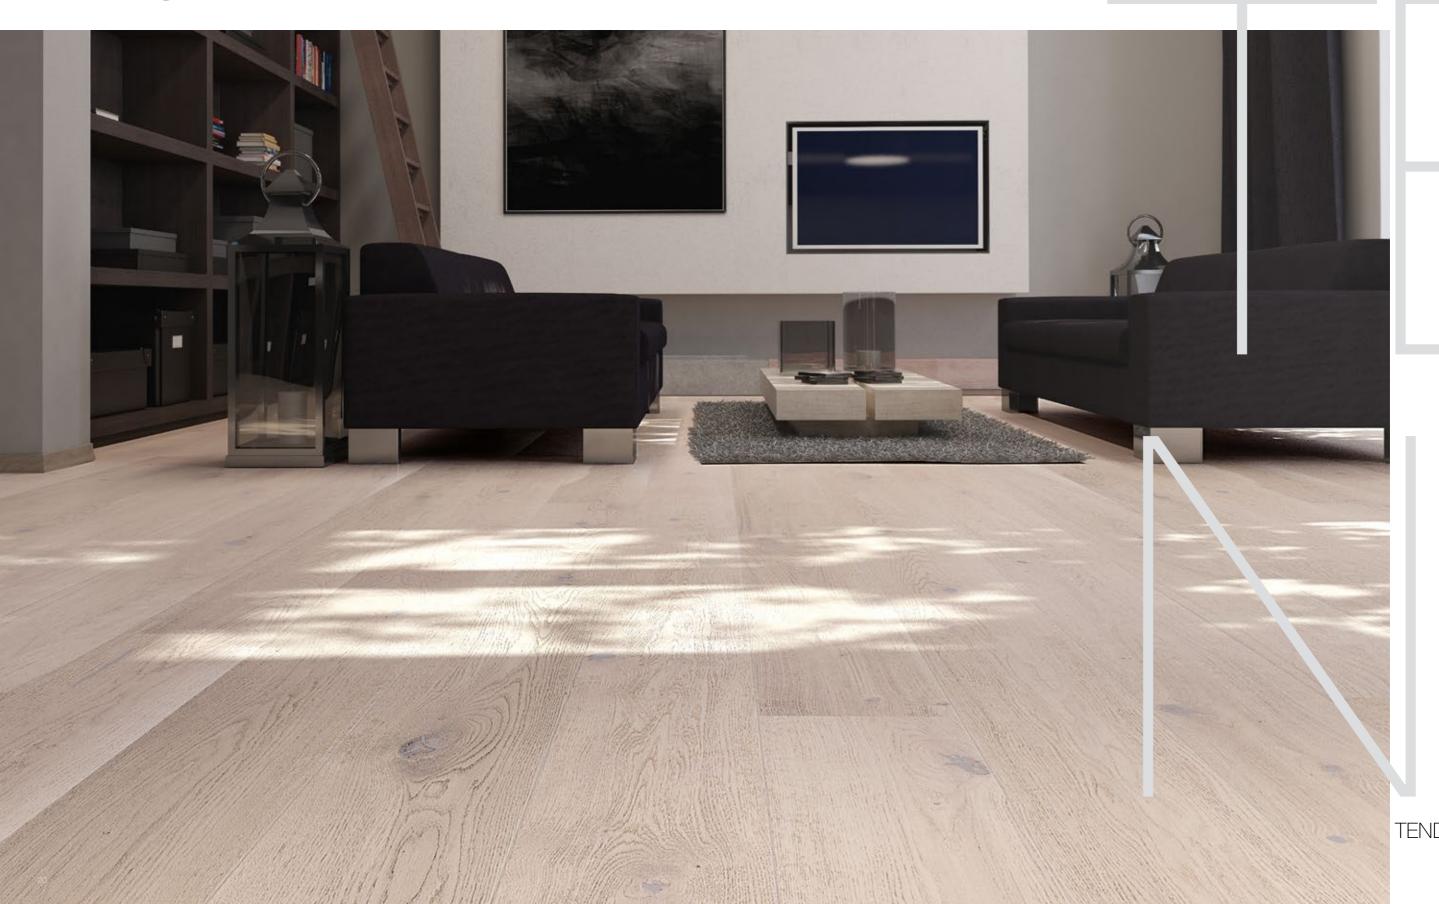

#### The order of things elegant\_detail

An interior which is the essence of a simple take on elegance, showing its creator's particular attention to detail. The wall, finished with ceramic, has become a background which encases a television and displays a picture which blends in elegantly. The palette of colours works perfectly with the TENDER oak board.

TENDER

The floor's ideal plane does not compete with the dramatism of the individual elements in the arrangement, but helps bring out their unconventional nature. The exceptional width of the boards is emphasised by the clearly marked edges, and the wood's natural warmth calms and harmonises the arrangement.

P6101352A - TENDER Oak skirting board