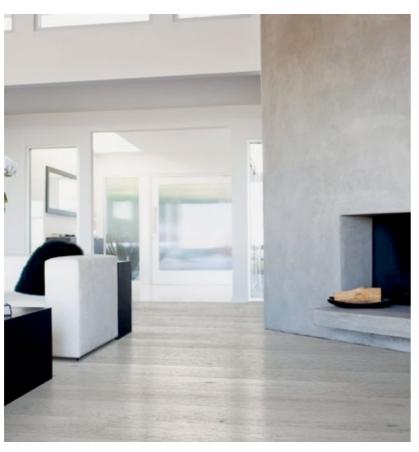

## Perfect perspective minimal\_smart

The use of a contrasting object on the surface of the ceiling is a technique often applied by architects. The grey colour of the ceiling lowering harmonises stylishly with the bed frame and the other elements of the interior, including the subtly coloured TOUCH accent oak floor.

The introduction of light-reflecting planes into the interior, gives the space depth and expressiveness, and visually enlarges it. The shine effect along with the mirror image of selected elements of the décor, requires a well thought-out arrangement which leaves practically no room for chance.