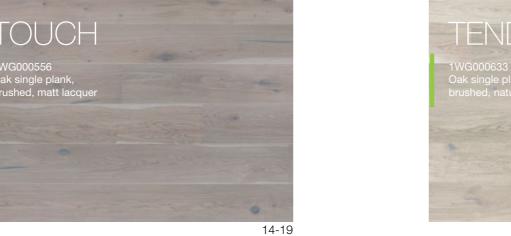

## Perfect perspective minimal\_smart

The use of a contrasting object on the surface of the ceiling is a technique often applied by architects. The grey colour of the ceiling lowering harmonises stylishly with the bed frame and the other elements of the interior, including the subtly coloured TOUCH accent oak floor.

The introduction of light-reflecting planes into the interior, gives the space depth and expressiveness, and visually enlarges it. The shine effect along with the mirror image of selected elements of the décor, requires a well thought-out arrangement which leaves practically no room for chance.

P3001242A - TOUCH Oak skirting board

#### The order of things elegant\_detail

An interior which is the essence of a simple take on elegance, showing its creator's particular attention to detail. The wall, finished with ceramic, has become a background which encases a television and displays a picture which blends in elegantly. The palette of colours works perfectly with the TENDER oak board.

TENDER

The floor's ideal plane does not compete with the dramatism of the individual elements in the arrangement, but helps bring out their unconventional nature. The exceptional width of the boards is emphasised by the clearly marked edges, and the wood's natural warmth calms and harmonises the arrangement.

P6101352A - TENDER Oak skirting board