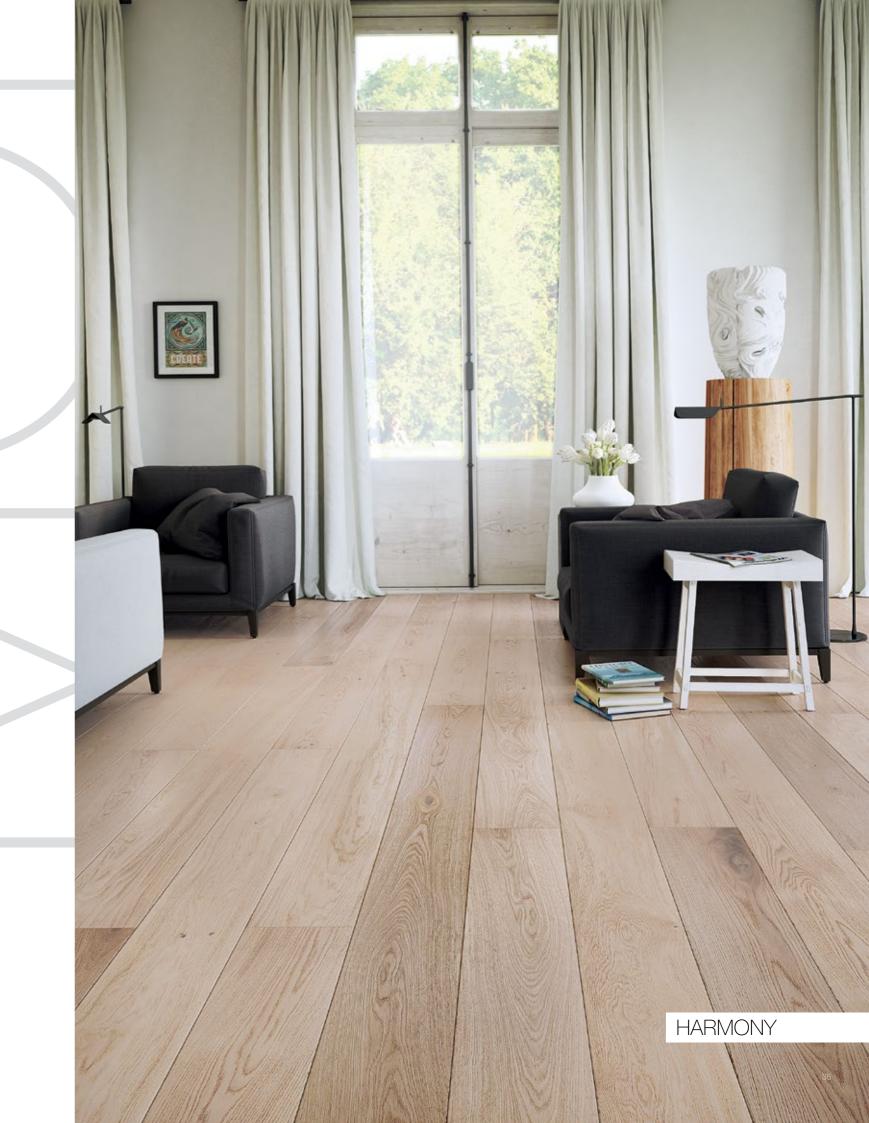

## A design classic classic\_elite

Original stylish elements take on a new dimension in this interior, so that the arrangement as a whole personifies a new dimension of the classic. The light spaces and inspirations drawn from London residences are in perfect harmony with the classically elegant HARMONY oak floor.

The interior presents a design classic in a modern incarnation. An enormous advantage are the high windows, which illuminate the room. Small accessories and the open-work lamps arranged in an unexpected way stress the exceptional nature of the arrangement.

P6101342A - HARMONY Oak skirting board

36