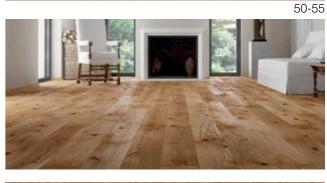

### Quality of space rustic\_vintage

An exceptionally stylish arrangement in a Scandinavian style. The fireplace warms the interior, and the minimal amount of furniture and accessories with simple forms intensifies the impression of spaciousness. The leading role in the interior is played by the EXCITE oak floor, whose distinct pattern determines the atmosphere of the room.

An unconventional effect achieved by minimalized decorating. The rawness of the smeared plaster and cast iron columns supporting the ceiling has been broken up with elements which add warmth to the interior – a fireplace, cosy armchair and perfectly matched wood floor.

P6101302A - EXCITE Oak lacquer skirting board

P20 - P2001242A P30 - P3001242A P50 - P5001242A P61 - P6101242A P30 - P3001352A P50 - P5001352A P61 - P6101352A

P30 - P3001342A P61 - P6101342A P20 - P2001011A P30 - P3001011A P50 - P5001011A P61 - P6101011A P78 - P7801011A