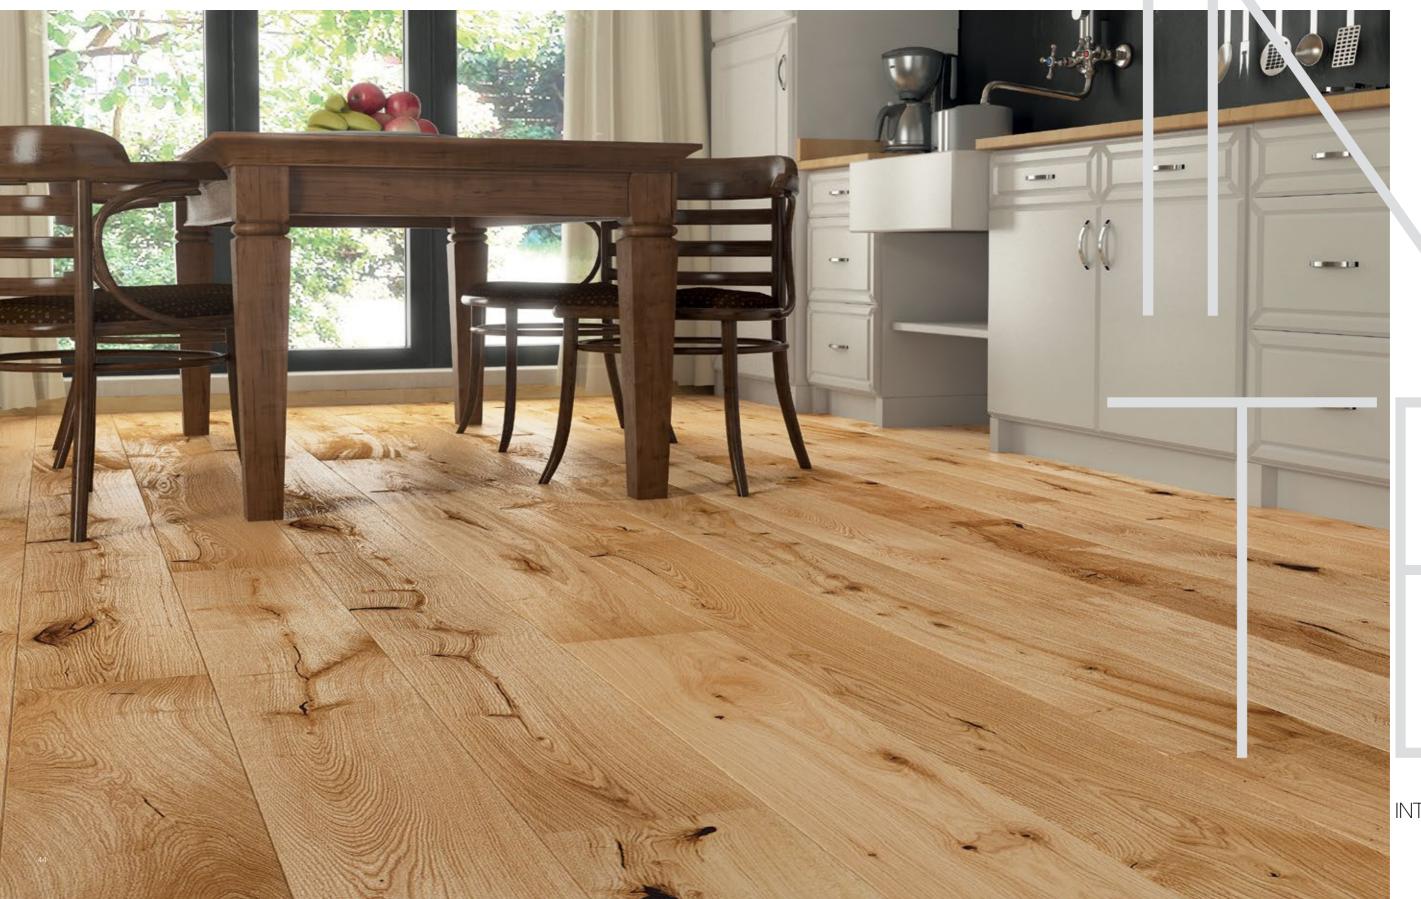

### Travel through time rustic\_natural

Playing with form and shape has produced an interior in the unconventional style of rustic industrial. The combination of two seemingly opposite and contradictory elements has enabled a stylish balance to be achieved between modern minimalism and natural cosiness. The INTENSE oak floor brings out the nuances of the arrangement.

INTENSE

The teasing replacement of structural columns with tree trunks gives the interior an original character. Large sized window frames enable the space to receive the right amount of light and bring out the beauty of the subtle colour scheme in which the arrangement is maintained.

P6101011A - Oak lacquer skirting board

48