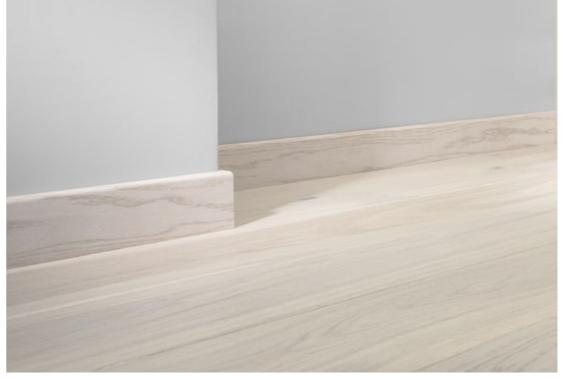

l-arranged character. Wooden wall cladding stylishly harmonises with a carefully selected floorboard. The interior's distinctiveness is strongly accentuated by a designer construction column.





#### Big size 207

The fine noble product, which is a larger than a standard sized wooden board with a natural finish, is perfectly matched to an interior where modernism and elegance are what matters.

The wide range of colour schemes and finishes in matt lacquers and natural oils bring out the true beauty of wood.

## The power of form minimal\_simple

Arranging a minimalist interior requires great skill in working with forms and colours. A sparse style of arrangement emphasises the lightness and spaciousness of a room and displays the floor – the brushed and subtly whitened GENTLE oak.









P6101312A - GENTLE Oak skirting board



## Perfect perspective minimal\_smart

The use of a contrasting object on the surface of the ceiling is a technique often applied by architects. The grey colour of the ceiling lowering harmonises stylishly with the bed frame and the other elements of the interior, including the subtly coloured TOUCH accent oak floor.







The introduction of light-reflecting planes into the interior, gives the space depth and expressiveness, and visually enlarges it. The shine effect along with the mirror image of selected elements of the décor, requires a well thought-out arrangement which leaves practically no room for chance.







P3001242A - TOUCH Oak skirting board



#### The order of things elegant\_detail

An interior which is the essence of a simple t