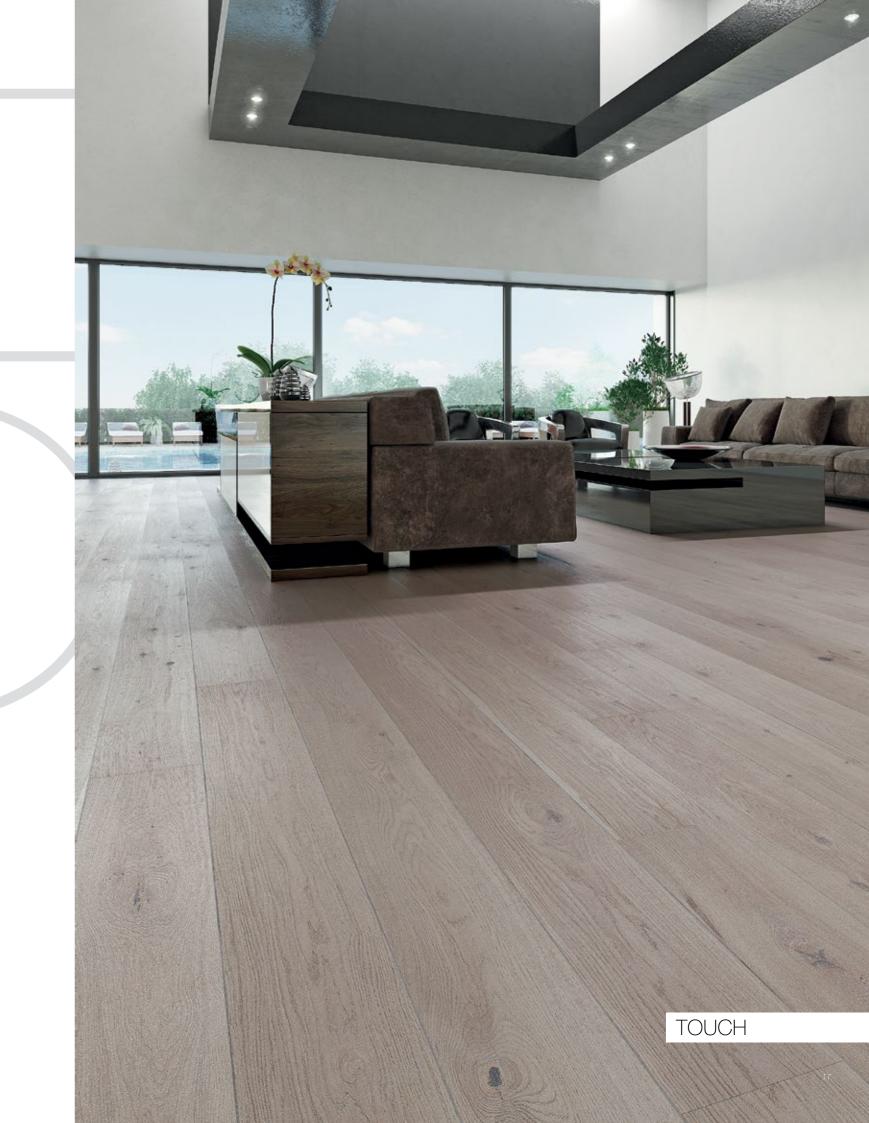

## Perfect perspective minimal\_smart

The use of a contrasting object on the surface of the ceiling is a technique often applied by architects. The grey colour of the ceiling lowering harmonises stylishly with the bed frame and the other elements of the interior, including the subtly coloured TOUCH accent oak floor.

The introduction of light-reflecting planes into the interior, gives the space depth and expressiveness, and visually enlarges it. The shine effect along with the mirror image of selected elements of the décor, requires a well thought-out arrangement which leaves practically no room for chance.

P3001242A - TOUCH Oak skirting board