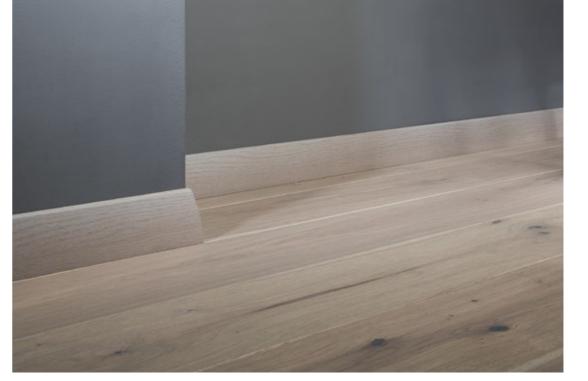

t emphasises the lightness and spaciousness of a room and displays the floor – the brushed and subtly whitened GENTLE oak.









P6101312A - GENTLE Oak skirting board



## Perfect perspective minimal\_smart

The use of a contrasting object on the surface of the ceiling is a technique often applied by architects. The grey colour of the ceiling lowering harmonises stylishly with the bed frame and the other elements of the interior, including the subtly coloured TOUCH accent oak floor.







The introduction of light-reflecting planes into the interior, gives the space depth and expressiveness, and visually enlarges it. The shine effect along with the mirror image of selected elements of the décor, requires a well thought-out arrangement which leaves practically no room for chance.







P3001242A - TOUCH Oak skirting board



#### The order of things elegant\_detail

An interior which is the essence of a simple take on elegance, showing its creator's particular attention to detail. The wall, finished with ceramic, has become a background which encases a television and displays a picture which blends in elegantly. The palette of colours works perfectly with the TENDER oak board.



TENDER





The floor's ideal plane does not compete with the dramatism of the individual elements in the arrangement, but helps bring out their unconventional nature. The exceptional width of the boards is emphasised by the clearly marked edges, and the wood's natural warmth calms and harmonises the arrangement.







P6101352A - TENDER Oak skirting board



### The power of expression elega