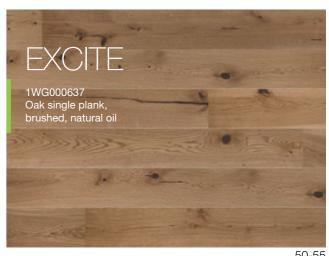

### Quality of space rustic\_vintage

An exceptionally stylish arrangement in a Scandinavian style. The fireplace warms the interior, and the minimal amount of furniture and accessories with simple forms intensifies the impression of spaciousness. The leading role in the interior is played by the EXCITE oak floor, whose distinct pattern determines the atmosphere of the room.