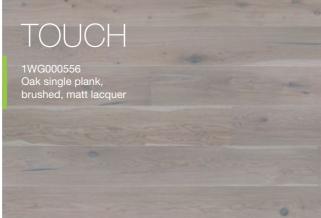

## Perfect perspective minimal\_smart

The use of a contrasting object on the surface of the ceiling is a technique often applied by architects. The grey colour of the ceiling lowering harmonises stylishly with the bed frame and the other elements of the interior, including the subtly coloured TOUCH accent oak floor.

The introduction of light-reflecting planes into the interior, gives the space depth and expressiveness, and visually enlarges it. The shine effect along with the mirror image of selected elements of the décor, requires a well thought-out arrangement which leaves practically no room for chance.

P3001242A - TOUCH Oak skirting board