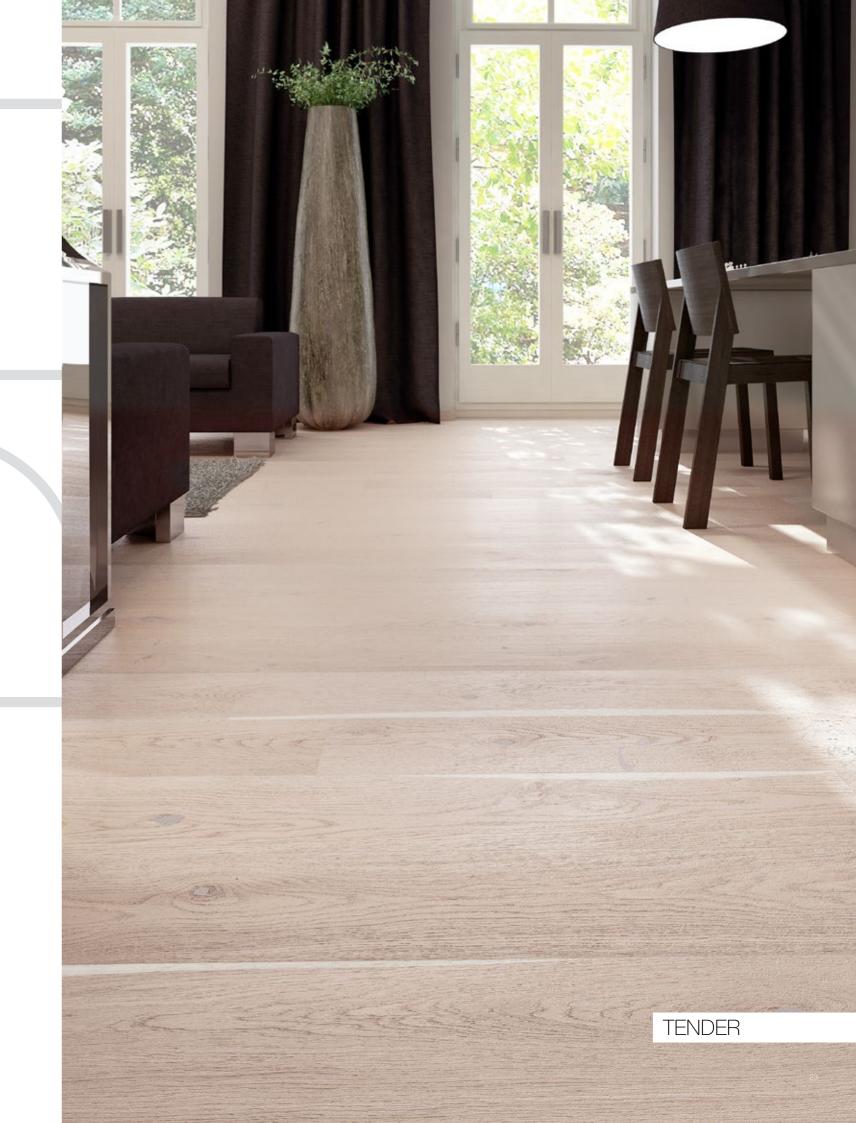

#### The order of things elegant\_detail

An interior which is the essence of a simple take on elegance, showing its creator's particular attention to detail. The wall, finished with ceramic, has become a background which encases a television and displays a picture which blends in elegantly. The palette of colours works perfectly with the TENDER oak board.

TENDER

The floor's ideal plane does not compete with the dramatism of the individual elements in the arrangement, but helps bring out their unconventional nature. The exceptional width of the boards is emphasised by the clearly marked edges, and the wood's natural warmth calms and harmonises the arrangement.

P6101352A - TENDER Oak skirting board