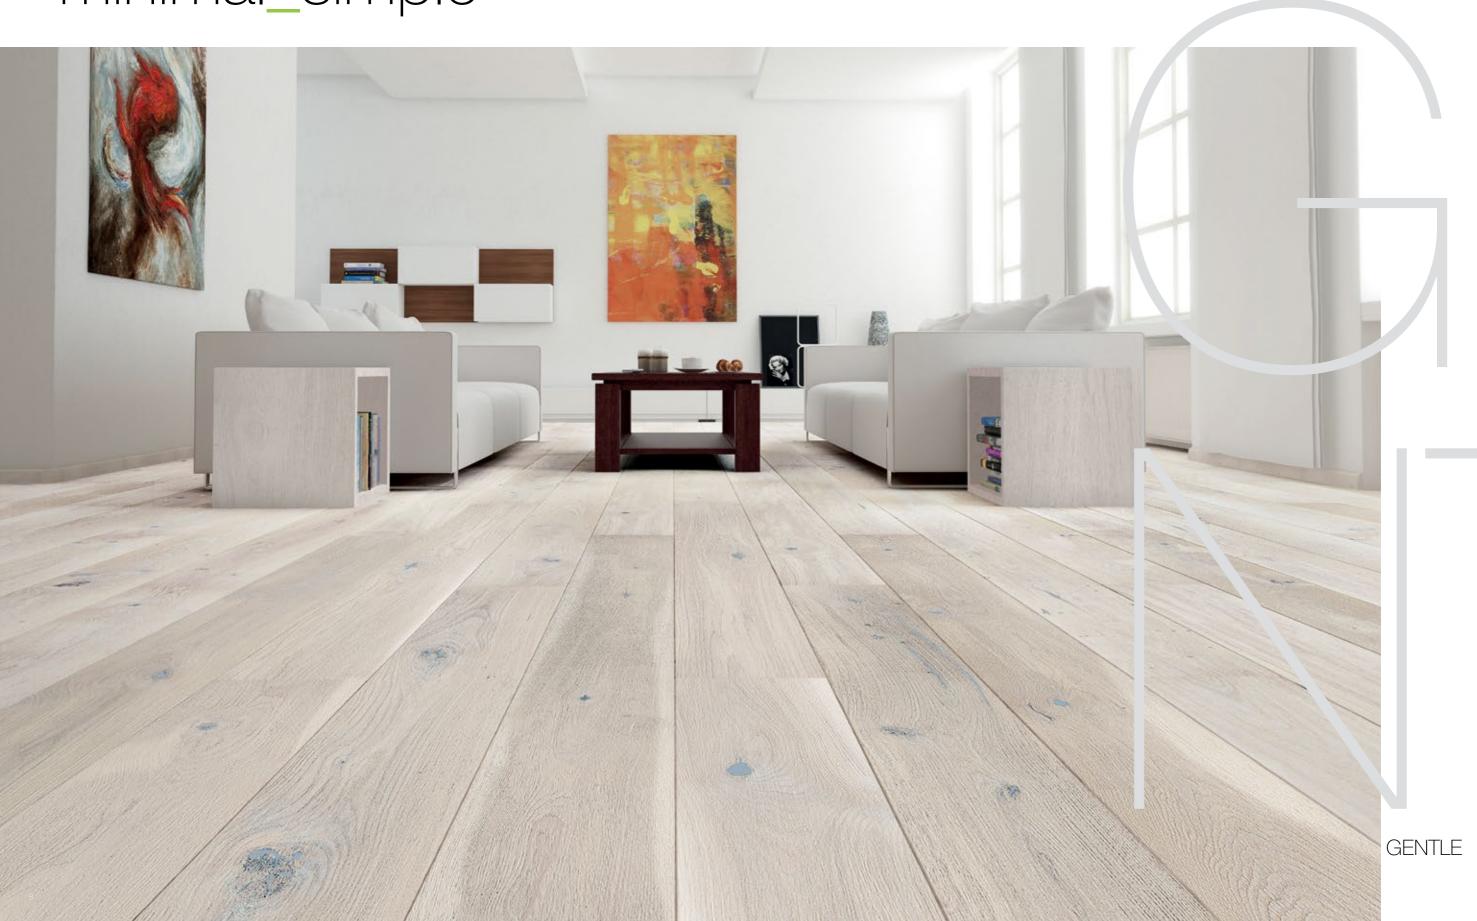

## The power of form minimal\_simple

Arranging a minimalist interior requires great skill in working with forms and colours. A sparse style of arrangement emphasises the lightness and spaciousness of a room and displays the floor – the brushed and subtly whitened GENTLE oak.

P6101312A - GENTLE Oak skirting board