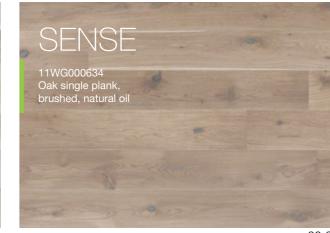

### The power of expression elegant\_bold

Light and cosy spaces release positive emotions and are conducive to a relaxing atmosphere. The materials used in the interior enhanced with their delicacy, which contrasts stylistically with the rather raw form of the designer chair. This arrangement is perfectly complemented by the SENSE natural floorboard.

The natural wood used on the walls joins and blends in with the wood floor to form a completely new quality of space. The interior has a seductive warmth and natural feel. Despite the simplicity it remains sophisticated and full of elegance.

P6101332AA - SENSE Oak skirting board

30