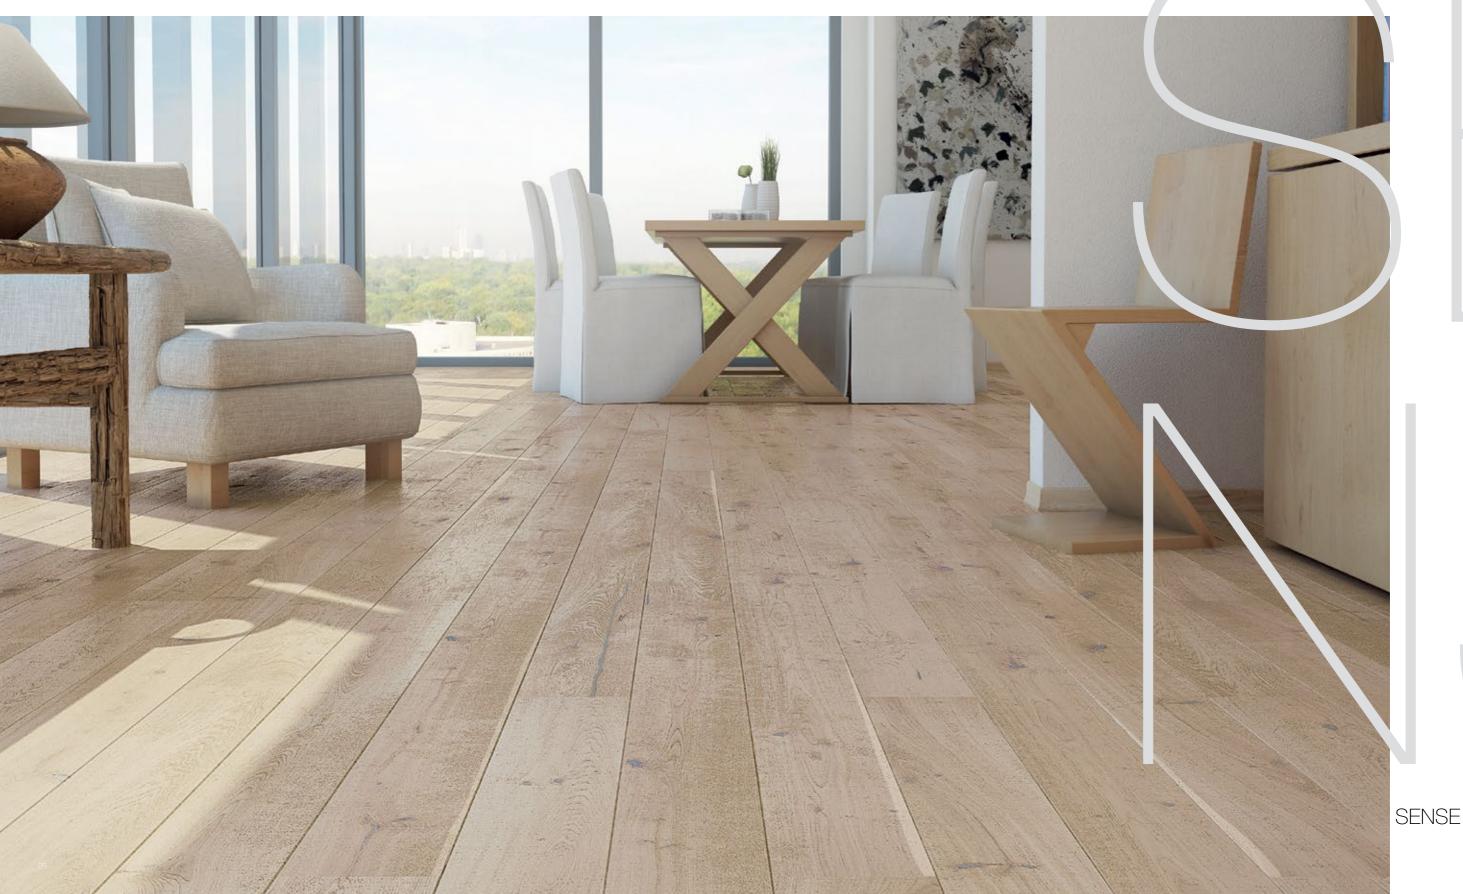

## The power of form minimal\_simple

Arranging a minimalist interior requires great skill in working with forms and colours. A sparse style of arrangement emphasises the lightness and spaciousness of a room and displays the floor – the brushed and subtly whitened GENTLE oak.

P6101312A - GENTLE Oak skirting board