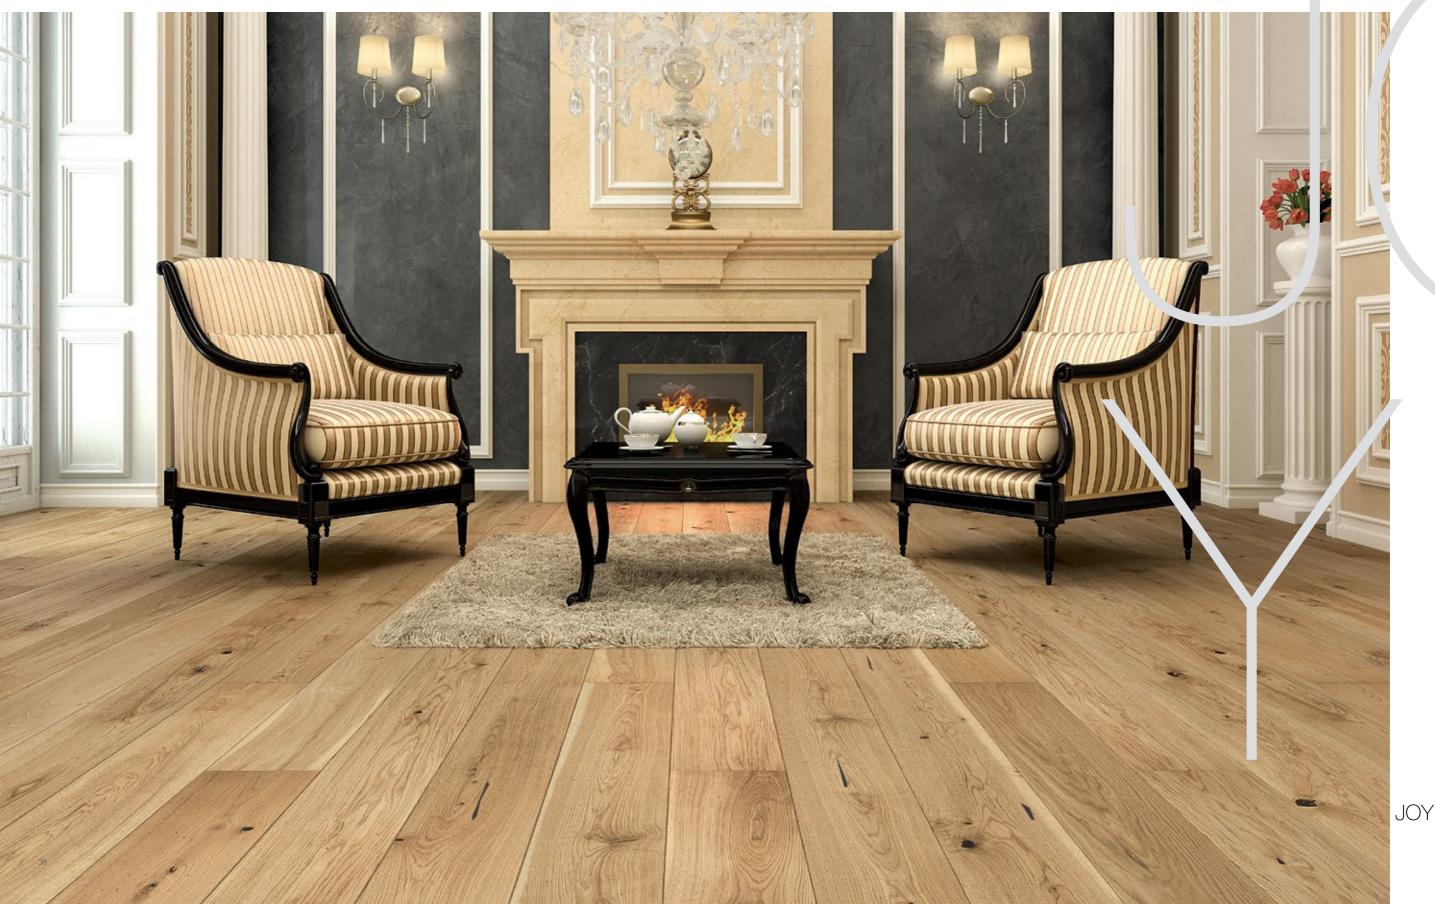

# Impressive effect classic\_noble

Classic armchairs with finishing in fine material, a decorative crystal chandelier and antique columns make an interior more luxurious and timelessly elegant. Walls in subtle colours and adorned with stuccowork create just the right background to display the qualities of the JOY wood boards' non-standard size and natural colour.

The application of rich profiling combined with taupe has provided an extraordinary effect. A colonial touch is given by the horizontal wooden blinds and stylized furniture from various corners of the world. Long thick, curtains accentuate the height of the room.