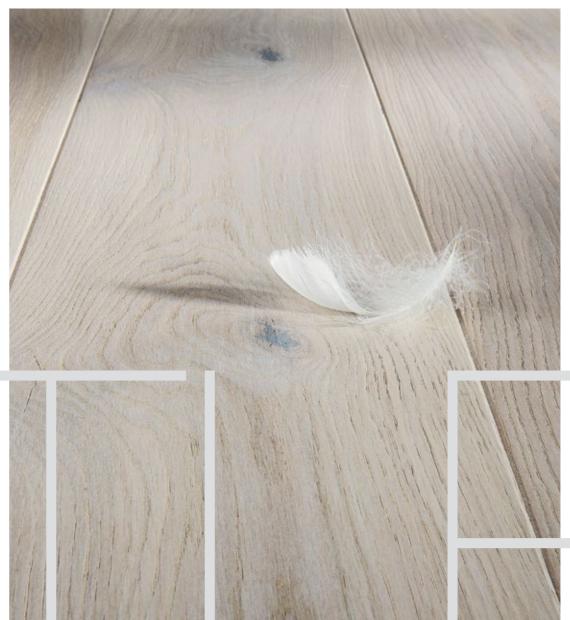

## The power of form minimal\_simple

Arranging a minimalist interior requires great skill in working with forms and colours. A sparse style of arrangement emphasises the lightness and spaciousness of a room and displays the floor – the brushed and subtly whitened GENTLE oak.