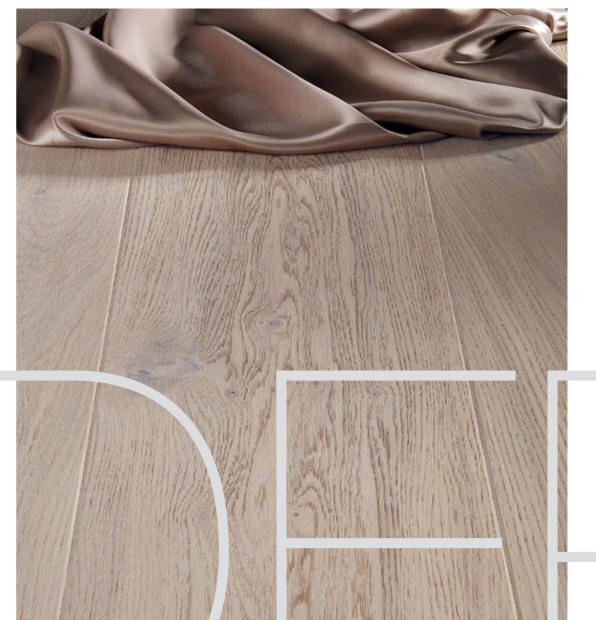

actically no room for chance.







P3001242A - TOUCH Oak skirting board



#### The order of things elegant\_detail

An interior which is the essence of a simple take on elegance, showing its creator's particular attention to detail. The wall, finished with ceramic, has become a background which encases a television and displays a picture which blends in elegantly. The palette of colours works perfectly with the TENDER oak board.



TENDER





The floor's ideal plane does not compete with the dramatism of the individual elements in the arrangement, but helps bring out their unconventional nature. The exceptional width of the boards is emphasised by the clearly marked edges, and the wood's natural warmth calms and harmonises the arrangement.







P6101352A - TENDER Oak skirting board



### The power of expression elegant\_bold

Light and cosy spaces release positive emotions and are conducive to a relaxing atmosphere. The materials used in the interior enhanced with their delicacy, which contrasts stylistically with the rather raw form of the designer chair. This arrangement is perfectly complemented by the SENSE natural floorboard.







The natural wood used on the walls joins and blends in with the wood floor to form a completely new quality of space. The interior has a seductive warmth and natural feel. Despite the simplicity it remains sophisticated and full of elegance.







P6101332AA - SENSE Oak skirting board



30

## A design classic classic\_elite

Original stylish elements take on a new dimension in this interior, so that the arrangement as a whole pers