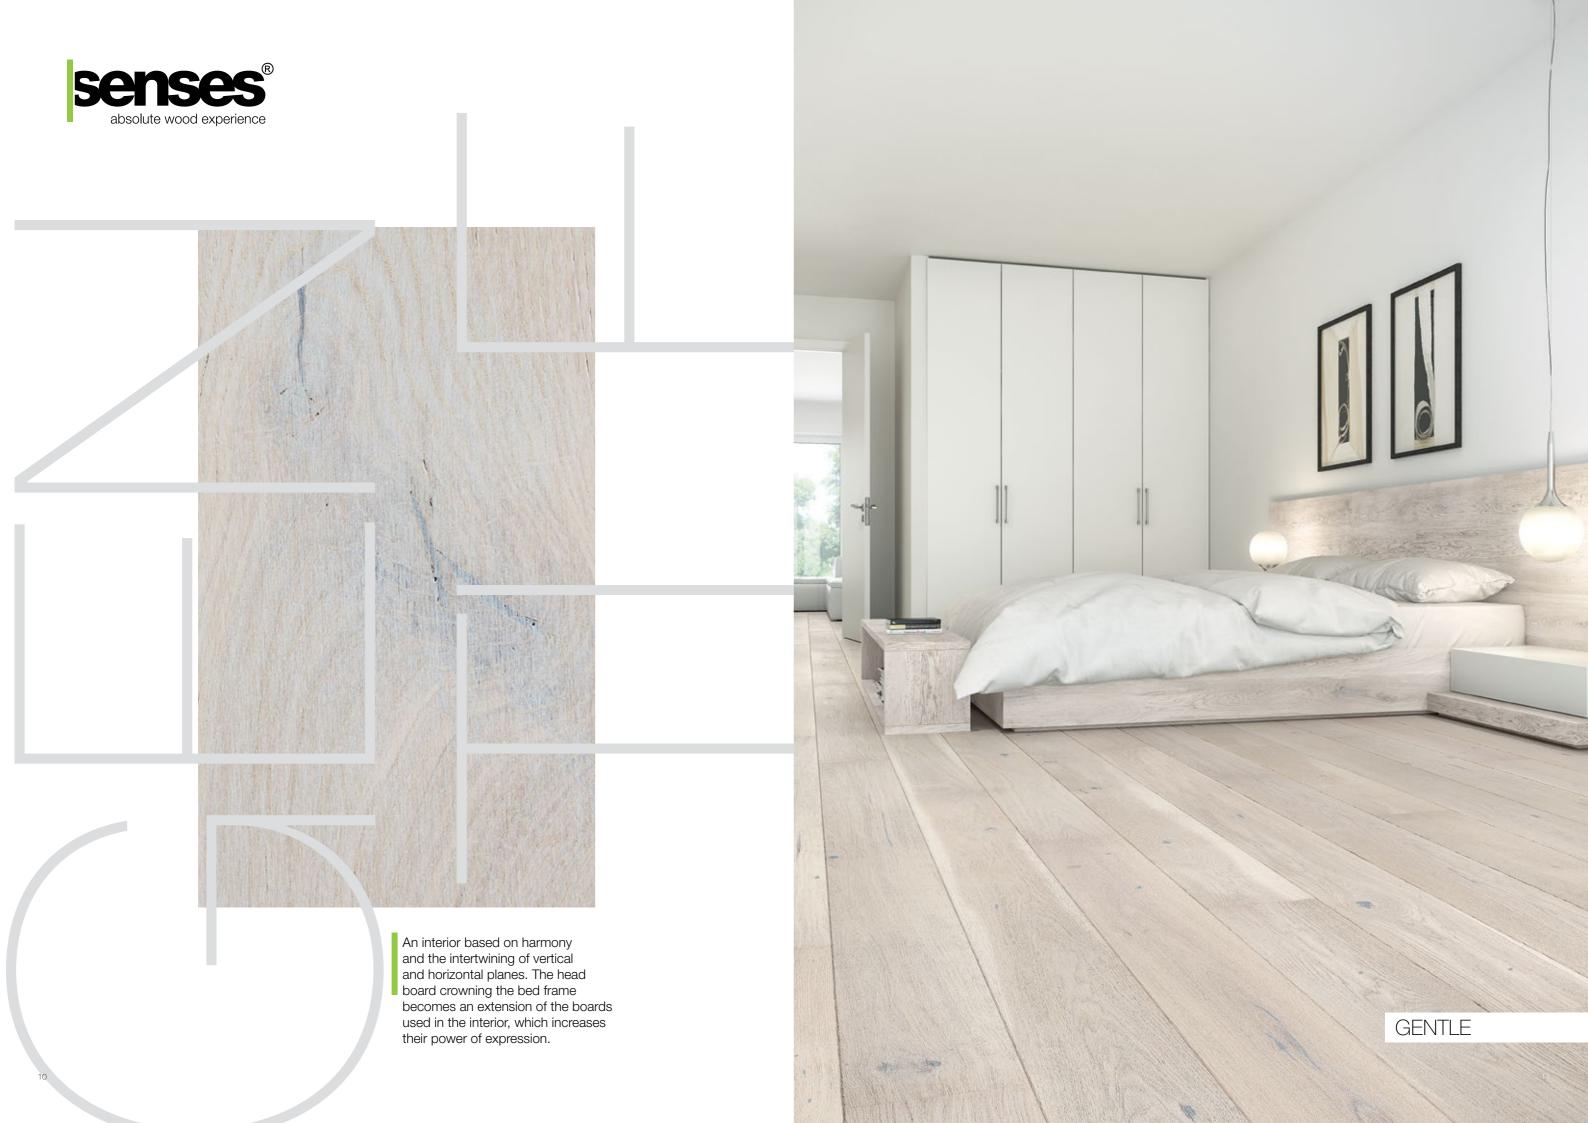

## The power of form minimal\_simple

Arranging a minimalist interior requires great skill in working with forms and colours. A sparse style of arrangement emphasises the lightness and spaciousness of a room and displays the floor – the brushed and subtly whitened GENTLE oak.

P6101312A - GENTLE Oak skirting board