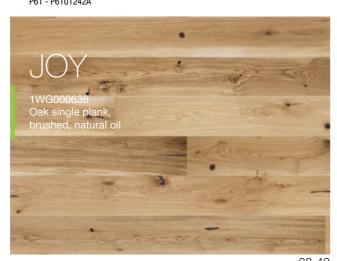

# Impressive effect classic\_noble

Classic armchairs with finishing in fine material, a decorative crystal chandelier and antique columns make an interior more luxurious and timelessly elegant. Walls in subtle colours and adorned with stuccowork create just the right background to display the qualities of the JOY wood boards' non-standard size and natural colour.