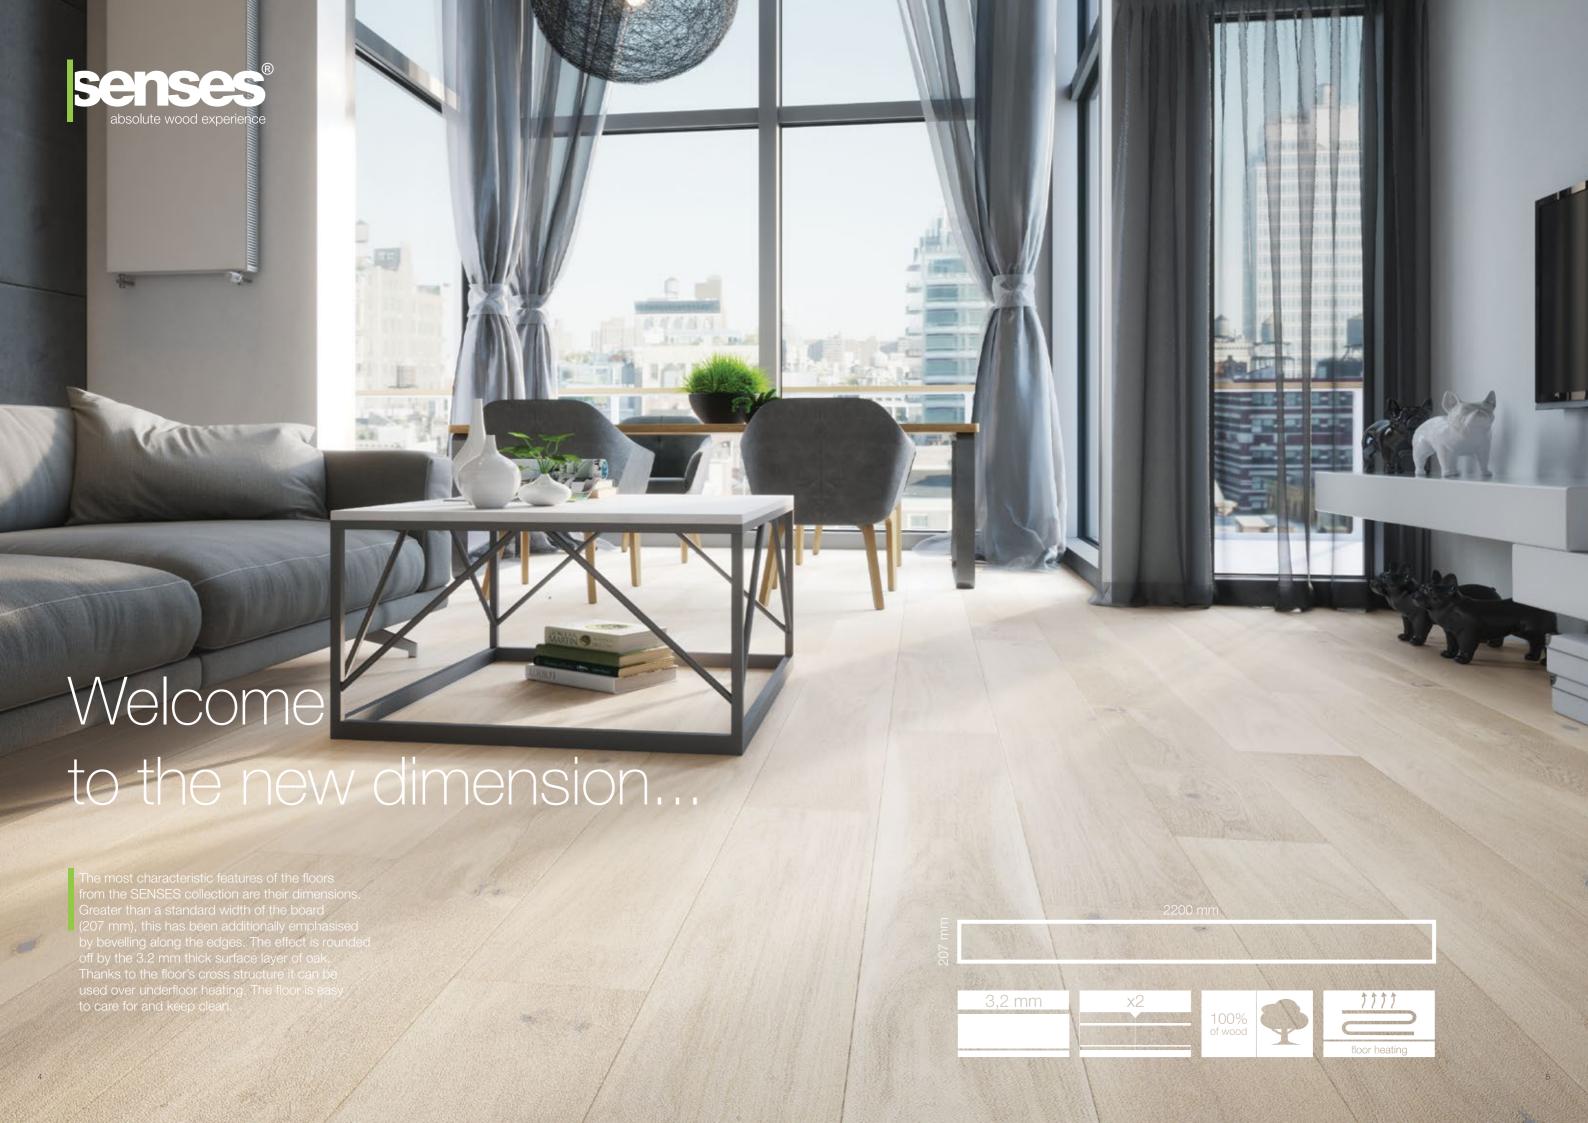

#### Big size 207

The fine noble product, which is a larger than a standard sized wooden board with a natural finish, is perfectly matched to an interior where modernism and elegance are what matters.

The wide range of colour schemes and finishes in matt lacquers and natural oils bring out the true beauty of wood.

## The power of form minimal\_simple

Arranging a minimalist interior requires great skill in working with forms and colours. A sparse style of arrangement emphasises the lightness and spaciousness of a room and displays the floor – the brushed and subtly whitened GENTLE oak.