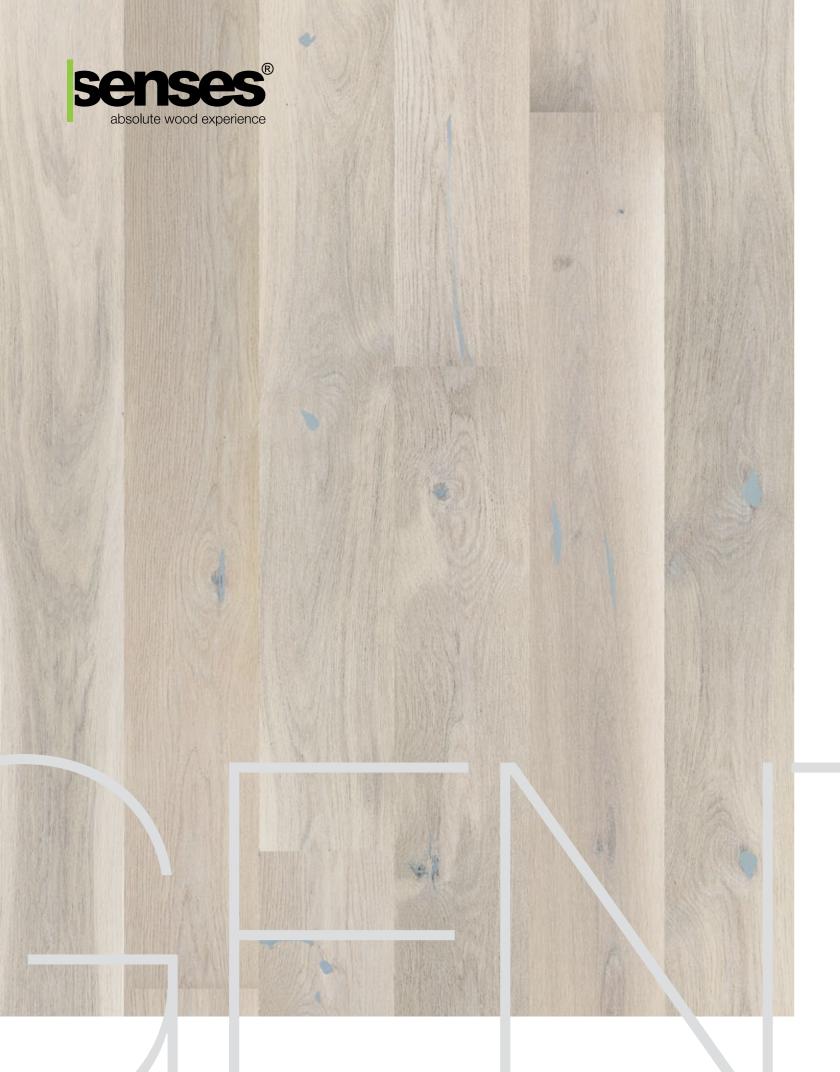

#### Big size 207

The fine noble product, which is a larger than a standard sized wooden board with a natural finish, is perfectly matched to an interior where modernism and elegance are what matters.

The wide range of colour schemes and finishes in matt lacquers and natural oils bring out the true beauty of wood.