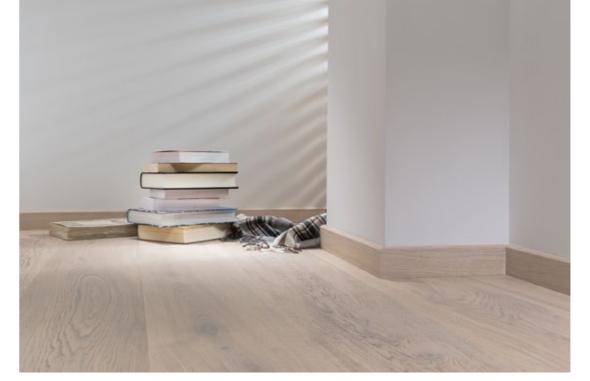

l thought-out arrangement which leaves practically no room for chance.







P3001242A - TOUCH Oak skirting board



#### The order of things elegant\_detail

An interior which is the essence of a simple take on elegance, showing its creator's particular attention to detail. The wall, finished with ceramic, has become a background which encases a television and displays a picture which blends in elegantly. The palette of colours works perfectly with the TENDER oak board.



TENDER





The floor's ideal plane does not compete with the dramatism of the individual elements in the arrangement, but helps bring out their unconventional nature. The exceptional width of the boards is emphasised by the clearly marked edges, and the wood's natural warmth calms and harmonises the arrangement.







P6101352A - TENDER Oak skirting board



### The power of expression elegant\_bold

Light and cosy spaces release positive emotions and are conducive to a relaxing atmosphere. The materials used in the interior enhanced with their delicacy, which contrasts stylistically with the rather raw form of the designer chair. This arrangement is perfectly complemented by the SENSE natural floorboard.







The natural wood used on the walls joins and blends in with the wood floor to form a completely new quality of space. The interior has a seductive warmth and natural feel. Despite the simplicity it remains sophisticated and full of elegance.







P6101332AA - SENSE Oak skirting board



30

## A design classic classic\_elite

Original stylish elements take on a new dimension in this interior