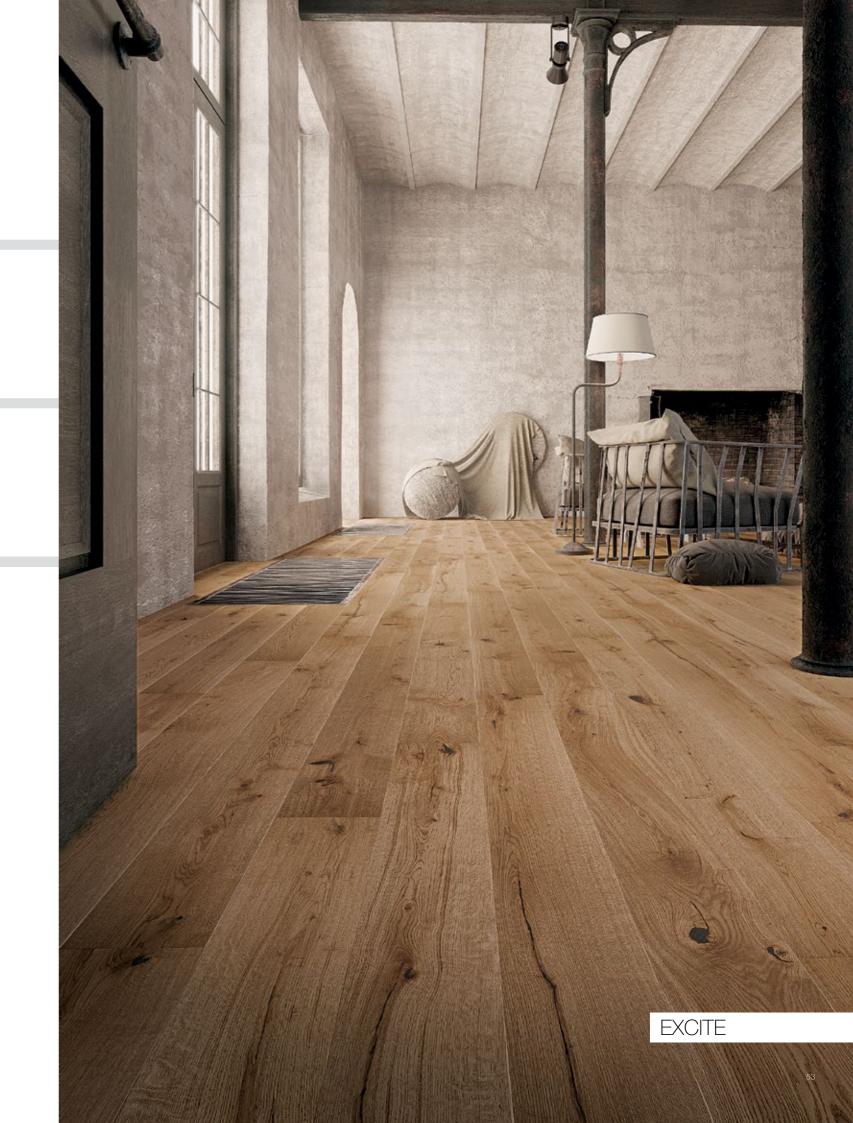

### Quality of space rustic\_vintage

An exceptionally stylish arrangement in a Scandinavian style. The fireplace warms the interior, and the minimal amount of furniture and accessories with simple forms intensifies the impression of spaciousness. The leading role in the interior is played by the EXCITE oak floor, whose distinct pattern determines the atmosphere of the room.

An unconventional effect achieved by minimalized decorating. The rawness of the smeared plaster and cast iron columns supporting the ceiling has been broken up with elements which add warmth to the interior – a fireplace, cosy armchair and perfectly matched wood floor.

P6101302A - EXCITE Oak lacquer skirting board

P20 - P2001242A P30 - P3001242A P50 - P5001242A P61 - P6101242A P30 - P3001352A P50 - P5001352A P61 - P6101352A

P30 - P3001342A P61 - P6101342A P20 - P2001011A P30 - P3001011A P50 - P5001011A P61 - P6101011A P78 - P7801011A