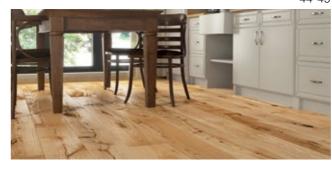

# Impressive effect classic\_noble

Classic armchairs with finishing in fine material, a decorative crystal chandelier and antique columns make an interior more luxurious and timelessly elegant. Walls in subtle colours and adorned with stuccowork create just the right background to display the qualities of the JOY wood boards' non-standard size and natural colour.

The application of rich profiling combined with taupe has provided an extraordinary effect. A colonial touch is given by the horizontal wooden blinds and stylized furniture from various corners of the world. Long thick, curtains accentuate the height of the room.

P2001011A - Oak lacquer skirting board