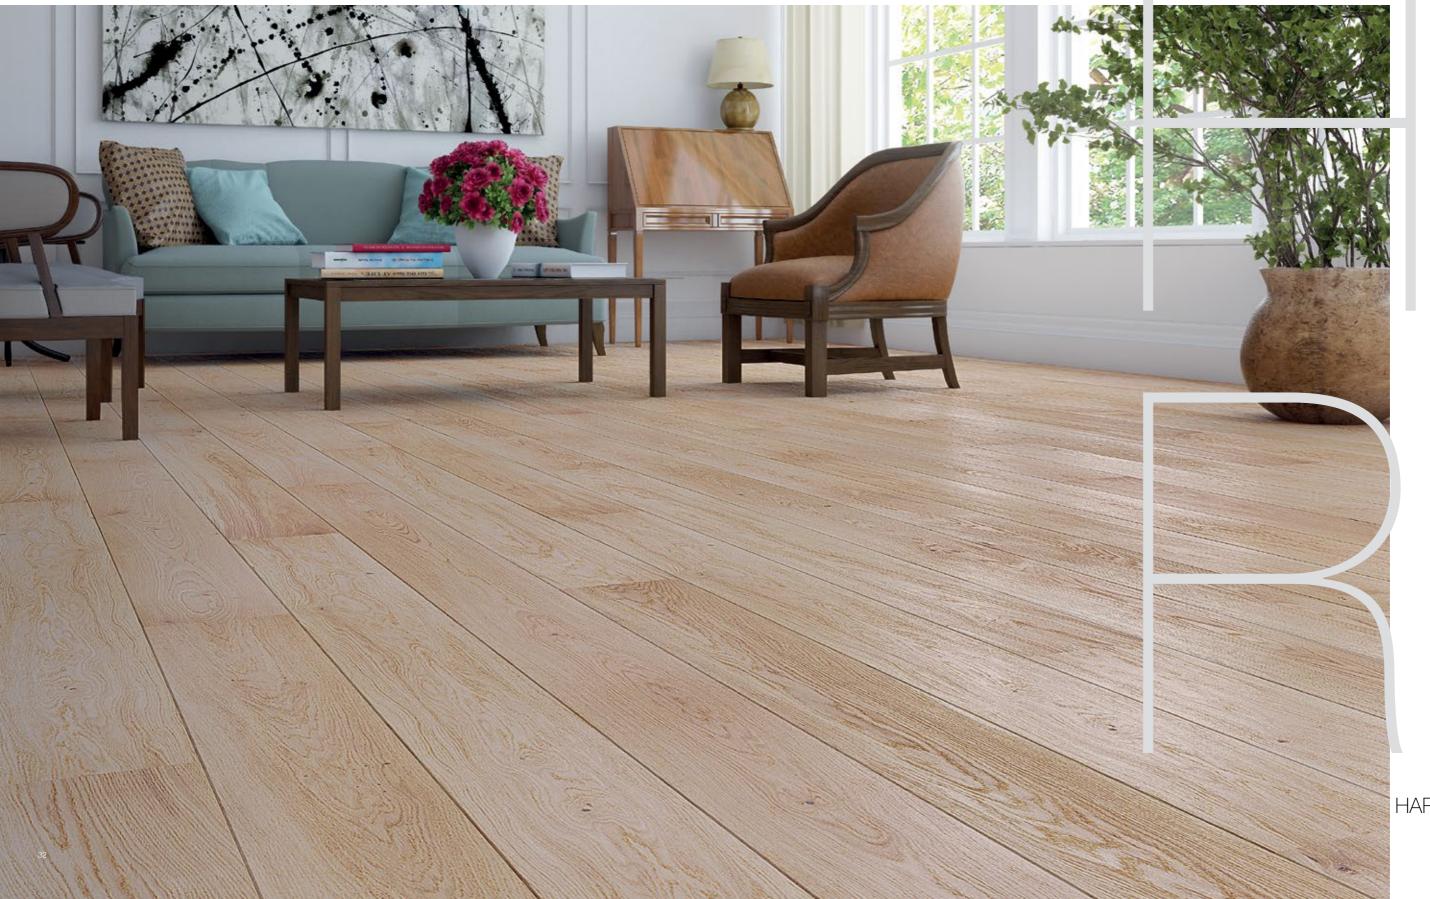

anced with their delicacy, which contrasts stylistically with the rather raw form of the designer chair. This arrangement is perfectly complemented by the SENSE natural floorboard.







The natural wood used on the walls joins and blends in with the wood floor to form a completely new quality of space. The interior has a seductive warmth and natural feel. Despite the simplicity it remains sophisticated and full of elegance.







P6101332AA - SENSE Oak skirting board



30

## A design classic classic\_elite

Original stylish elements take on a new dimension in this interior, so that the arrangement as a whole personifies a new dimension of the classic. The light spaces and inspirations drawn from London residences are in perfect harmony with the classically elegant HARMONY oak floor.







The interior presents a design classic in a modern incarnation. An enormous advantage are the high windows, which illuminate the room. Small accessories and the open-work lamps arranged in an unexpected way stress the exceptional nature of the arrangement.







P6101342A - HARMONY Oak skirting board



36

# Impressive effect classic\_noble

Classic armchairs with finishing in fine material, a decorative crystal chandelier and antique columns make an interior more luxurious and timelessly elegant. Walls in subtle colours and adorned with stuccowork create just the right background to display the qualities of the JOY wood boards' non-standard size and natural colour.







The application of rich profiling combined with taupe has provided an extraordinary effect. A colonial touch i