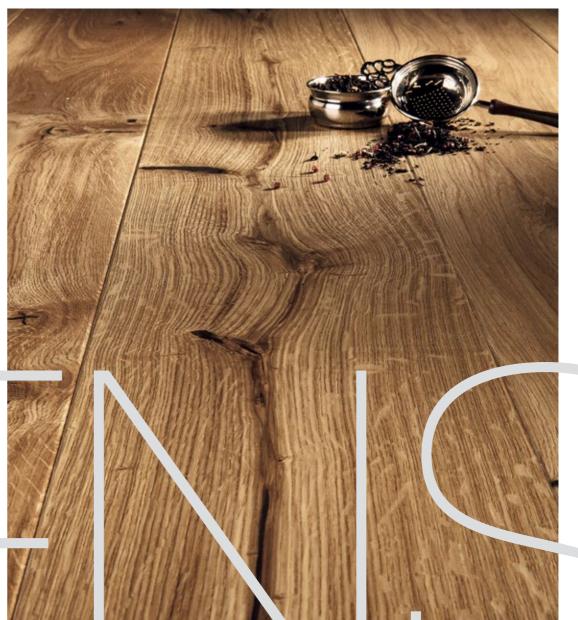

ins accentuate the height of the room.







P2001011A - Oak lacquer skirting board



### Travel through time rustic\_natural

Playing with form and shape has produced an interior in the unconventional style of rustic industrial. The combination of two seemingly opposite and contradictory elements has enabled a stylish balance to be achieved between modern minimalism and natural cosiness. The INTENSE oak floor brings out the nuances of the arrangement.



INTENSE





The teasing replacement of structural columns with tree trunks gives the interior an original character. Large sized window frames enable the space to receive the right amount of light and bring out the beauty of the subtle colour scheme in which the arrangement is maintained.







P6101011A - Oak lacquer skirting board



48

### Quality of space rustic\_vintage

An exceptionally stylish arrangement in a Scandinavian style. The fireplace warms the interior, and the minimal amount of furniture and accessories with simple forms intensifies the impression of spaciousness. The leading role in the interior is played by the EXCITE oak floor, whose distinct pattern determines the atmosphere of the room.







An unconventional effect achieved by minimalized decorating. The rawness of the smeared plaster and cast iron columns supporting the ceiling has been broken up with elements which add warmth to the interior – a fireplace, cosy armchair and perfectly matched wood floor.







P6101302A - EXCITE Oak lacquer skirting board

















P20 - P2001242A P30 - P3001242A P50 - P5001242A P61 - P6101242A P30 -