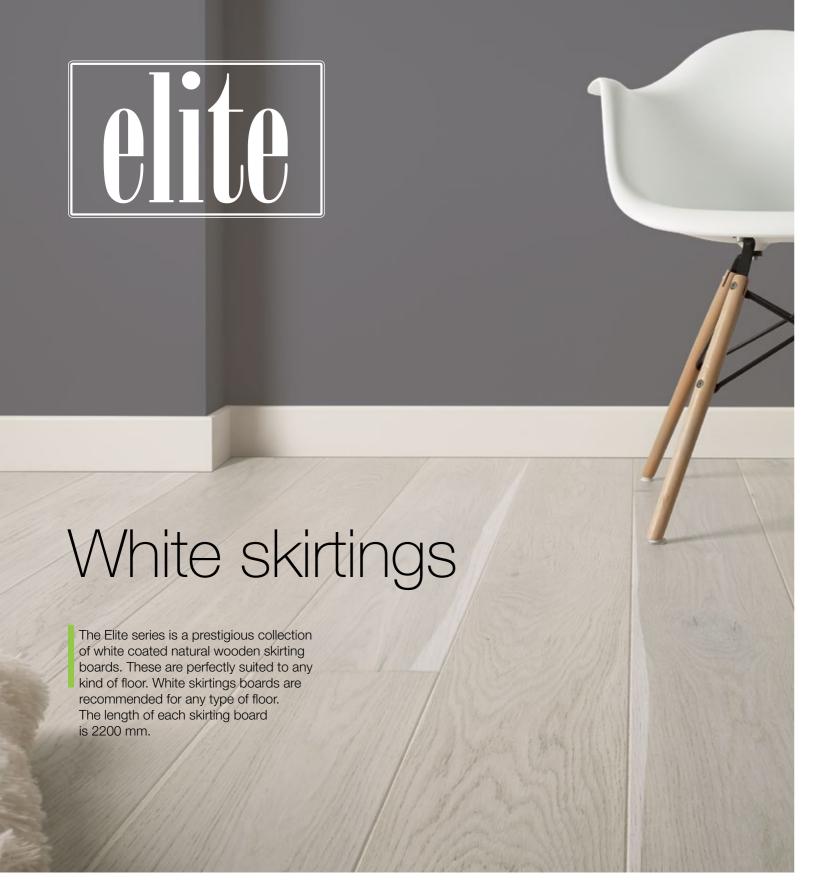

ern determines the atmosphere of the room.







An unconventional effect achieved by minimalized decorating. The rawness of the smeared plaster and cast iron columns supporting the ceiling has been broken up with elements which add warmth to the interior – a fireplace, cosy armchair and perfectly matched wood floor.







P6101302A - EXCITE Oak lacquer skirting board

















P20 - P2001242A P30 - P3001242A P50 - P5001242A P61 - P6101242A P30 - P3001352A P50 - P5001352A P61 - P6101352A



















P30 - P3001342A P61 - P6101342A P20 - P2001011A P30 - P3001011A P50 - P5001011A P61 - P6101011A P78 - P7801011A



P20 - P2001011A P78 - P7801011A P30 - P3001011A P60 - P6001011A P50 - P5001011A P42 - P42 01011A P61 - P6101011A

P30 - P3001302A P50 - P5001302A

P61 - P6101302A





White (RAL 9010) Lacquered pine Veneered pine

#### Contact:

(PL) +48 605 999 910

(RU) +(916) 656 10 77

(EN) +48 605 376 221

(RO) +40 722 246 368

(UA) +38 (095) 273 21 16

e-mail: biuro@barlinek.com.pl



BARLINEK S.A. Al. Solidarności 36, 25-323 Kielce, POLAND www.barlinek.com