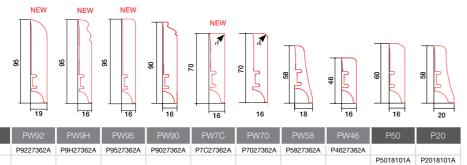

P20 - P2001011A P78 - P7801011A P30 - P3001011A P60 - P6001011A P50 - P5001011A P42 - P42 01011A P61 - P6101011A

P30 - P3001302A P50 - P5001302A

P61 - P6101302A

White (RAL 9010) Lacquered pine Veneered pine