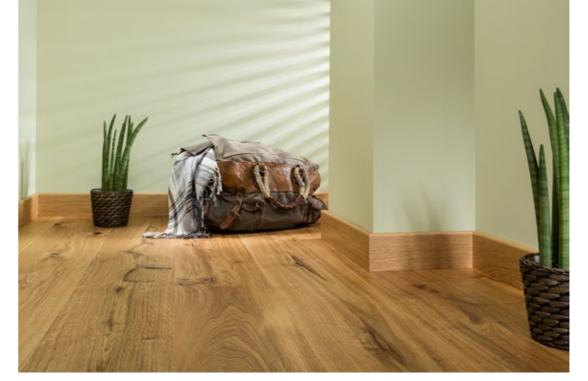

us corners of the world. Long thick, curtains accentuate the height of the room.







P2001011A - Oak lacquer skirting board



### Travel through time rustic\_natural

Playing with form and shape has produced an interior in the unconventional style of rustic industrial. The combination of two seemingly opposite and contradictory elements has enabled a stylish balance to be achieved between modern minimalism and natural cosiness. The INTENSE oak floor brings out the nuances of the arrangement.



INTENSE





The teasing replacement of structural columns with tree trunks gives the interior an original character. Large sized window frames enable the space to receive the right amount of light and bring out the beauty of the subtle colour scheme in which the arrangement is maintained.







P6101011A - Oak lacquer skirting board



48

### Quality of space rustic\_vintage

An exceptionally stylish arrangement in a Scandinavian style. The fireplace warms the interior, and the minimal amount of furniture and accessories with simple forms intensifies the impression of spaciousness. The leading role in the interior is played by the EXCITE oak floor, whose distinct pattern determines the atmosphere of the room.







An unconventional effect achieved by minimalized decorating. The rawness of the smeared plaster and cast iron columns supporting the ceiling has been broken up with elements which add warmth to the interior – a fireplace, cosy armchair and perfectly matched wood floor.







P6101302A - EXCITE Oak lacquer skirting board

















P20 - P2001242A P30 - P3001