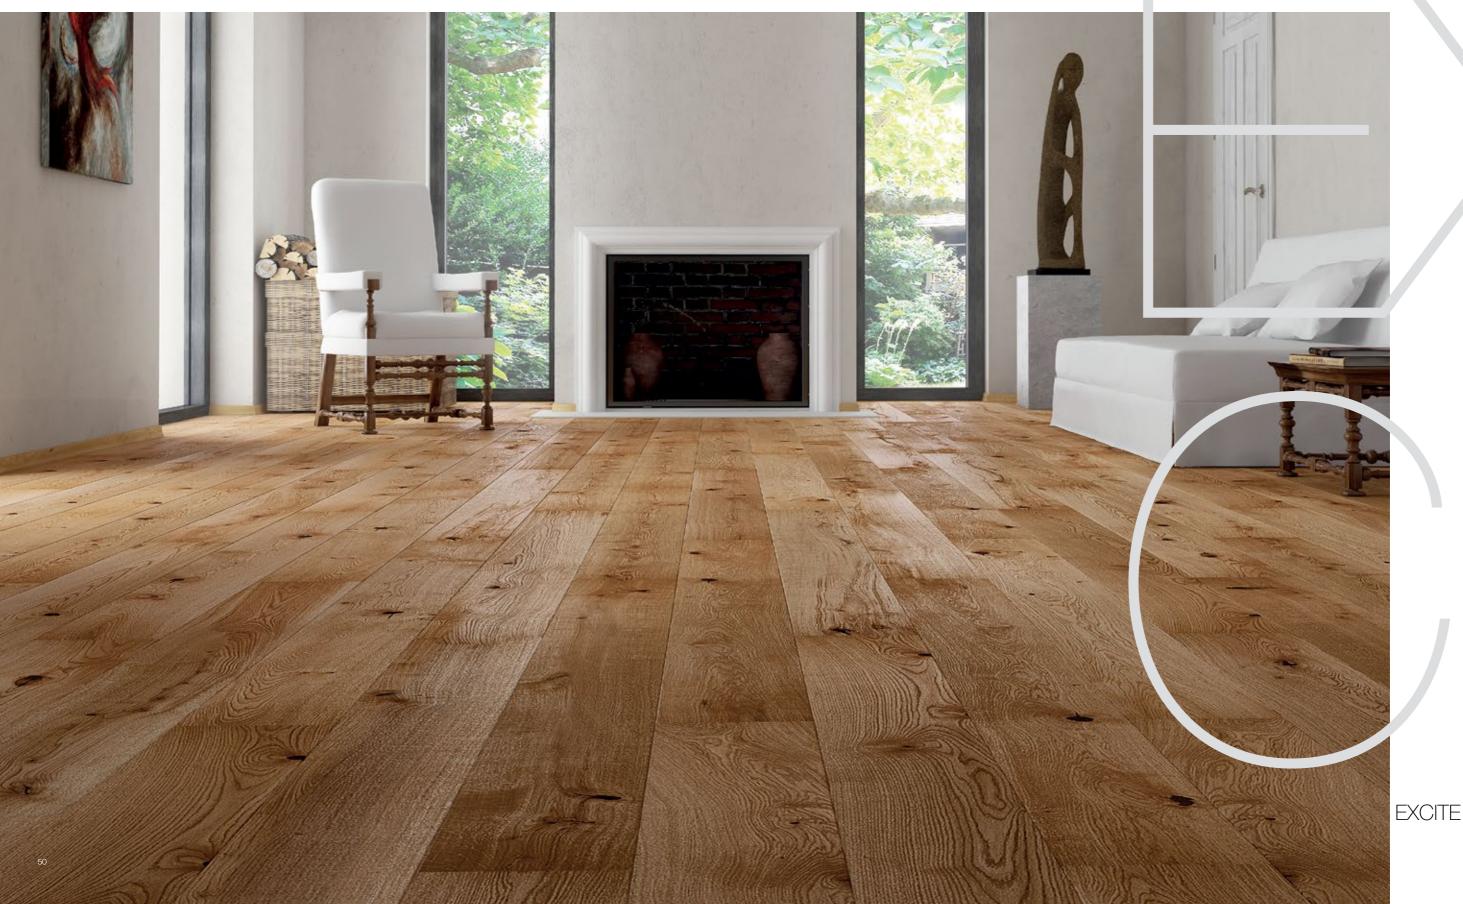

### Quality of space rustic\_vintage

An exceptionally stylish arrangement in a Scandinavian style. The fireplace warms the interior, and the minimal amount of furniture and accessories with simple forms intensifies the impression of spaciousness. The leading role in the interior is played by the EXCITE oak floor, whose distinct pattern determines the atmosphere of the room.

An unconventional effect achieved by minimalized decorating. The rawness of the smeared plaster and cast iron columns supporting the ceiling has been broken up with elements which add warmth to the interior – a fireplace, cosy armchair and perfectly matched wood floor.

P6101302A - EXCITE Oak lacquer skirting board

P20 - P2001242A P30 - P3001242A P50 - P5001242A P61 - P6101242A P30 - P3001352A P50 - P5001352A P61 - P6101352A

P30 - P3001342A P61 - P6101342A P20 - P2001011A P30 - P3001011A P50 - P5001011A P61 - P6101011A P78 - P7801011A