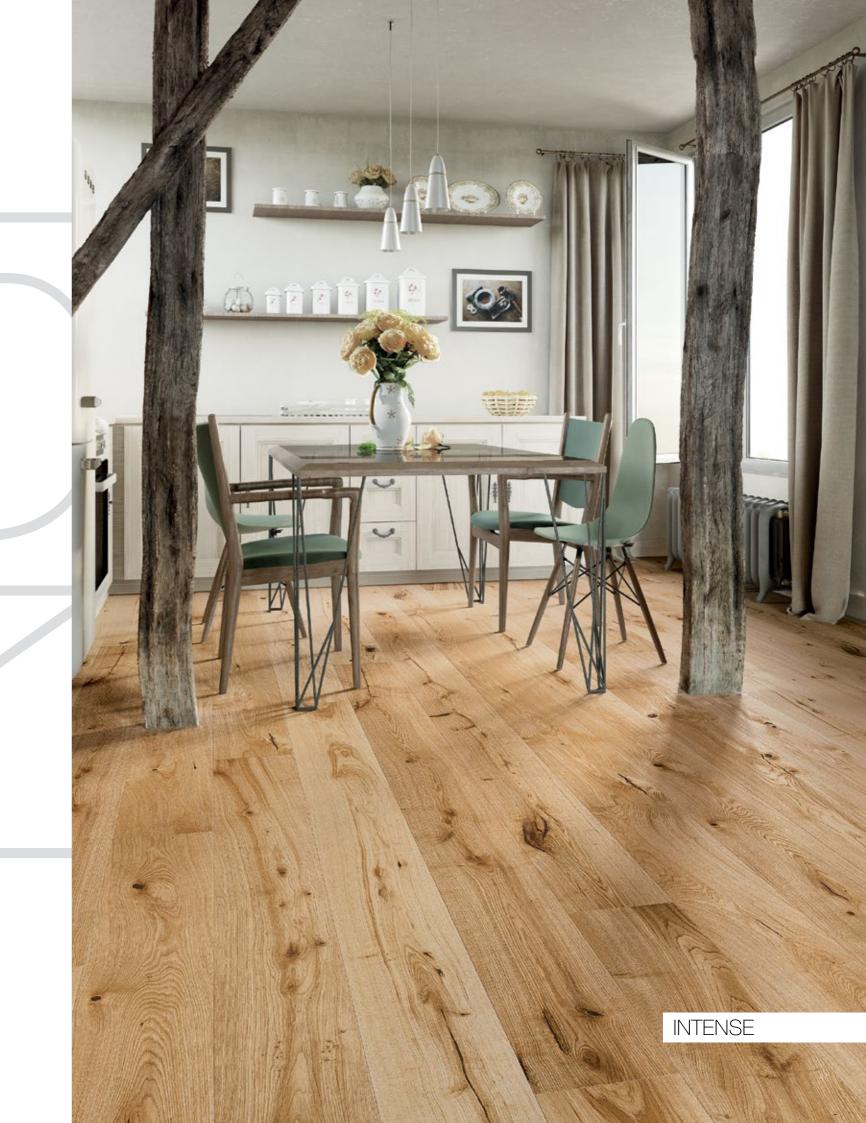

### Travel through time rustic\_natural

Playing with form and shape has produced an interior in the unconventional style of rustic industrial. The combination of two seemingly opposite and contradictory elements has enabled a stylish balance to be achieved between modern minimalism and natural cosiness. The INTENSE oak floor brings out the nuances of the arrangement.

INTENSE

The teasing replacement of structural columns with tree trunks gives the interior an original character. Large sized window frames enable the space to receive the right amount of light and bring out the beauty of the subtle colour scheme in which the arrangement is maintained.

P6101011A - Oak lacquer skirting board

48