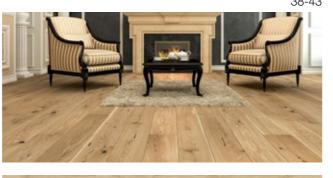

## A design classic classic\_elite

Original stylish elements take on a new dimension in this interior, so that the arrangement as a whole personifies a new dimension of the classic. The light spaces and inspirations drawn from London residences are in perfect harmony with the classically elegant HARMONY oak floor.

The interior presents a design classic in a modern incarnation. An enormous advantage are the high windows, which illuminate the room. Small accessories and the open-work lamps arranged in an unexpected way stress the exceptional nature of the arrangement.

P6101342A - HARMONY Oak skirting board

36