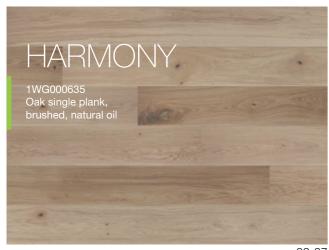

## A design classic classic\_elite

Original stylish elements take on a new dimension in this interior, so that the arrangement as a whole personifies a new dimension of the classic. The light spaces and inspirations drawn from London residences are in perfect harmony with the classically elegant HARMONY oak floor.

The interior presents a design classic in a modern incarnation. An enormous advantage are the high windows, which illuminate the room. Small accessories and the open-work lamps arranged in an unexpected way stress the exceptional nature of the arrangement.

P6101342A - HARMONY Oak skirting board

36