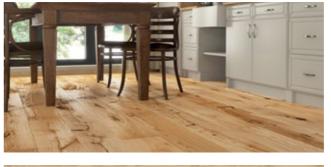

### Travel through time rustic\_natural

Playing with form and shape has produced an interior in the unconventional style of rustic industrial. The combination of two seemingly opposite and contradictory elements has enabled a stylish balance to be achieved between modern minimalism and natural cosiness. The INTENSE oak floor brings out the nuances of the arrangement.

INTENSE

The teasing replacement of structural columns with tree trunks gives the interior an original character. Large sized window frames enable the space to receive the right amount of light and bring out the beauty of the subtle colour scheme in which the arrangement is maintained.

P6101011A - Oak lacquer skirting board

48