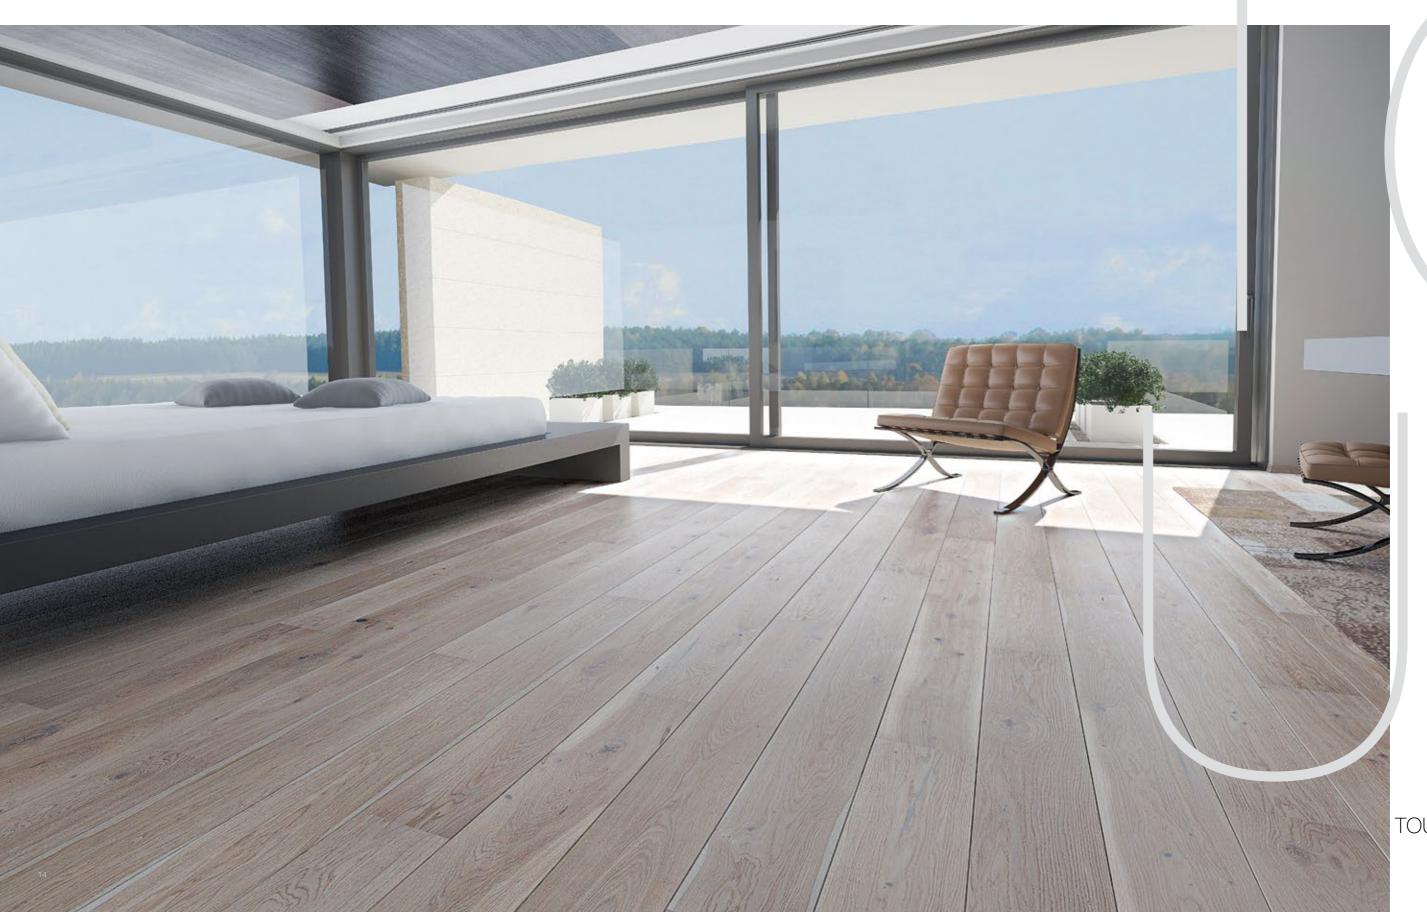

## Perfect perspective minimal\_smart

The use of a contrasting object on the surface of the ceiling is a technique often applied by architects. The grey colour of the ceiling lowering harmonises stylishly with the bed frame and the other elements of the interior, including the subtly coloured TOUCH accent oak floor.

The introduction of light-reflecting planes into the interior, gives the space depth and expressiveness, and visually enlarges it. The shine effect along with the mirror image of selected elements of the décor, requires a well thought-out arrangement which leaves practically no room for chance.

P3001242A - TOUCH Oak skirting board