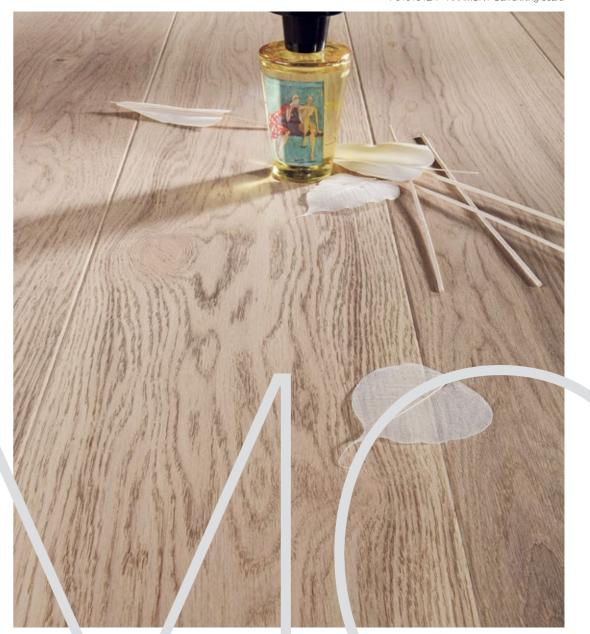

interior has a seductive warmth and natural feel. Despite the simplicity it remains sophisticated and full of elegance.







P6101332AA - SENSE Oak skirting board



30

## A design classic classic\_elite

Original stylish elements take on a new dimension in this interior, so that the arrangement as a whole personifies a new dimension of the classic. The light spaces and inspirations drawn from London residences are in perfect harmony with the classically elegant HARMONY oak floor.







The interior presents a design classic in a modern incarnation. An enormous advantage are the high windows, which illuminate the room. Small accessories and the open-work lamps arranged in an unexpected way stress the exceptional nature of the arrangement.







P6101342A - HARMONY Oak skirting board



36

# Impressive effect classic\_noble

Classic armchairs with finishing in fine material, a decorative crystal chandelier and antique columns make an interior more luxurious and timelessly elegant. Walls in subtle colours and adorned with stuccowork create just the right background to display the qualities of the JOY wood boards' non-standard size and natural colour.







The application of rich profiling combined with taupe has provided an extraordinary effect. A colonial touch is given by the horizontal wooden blinds and stylized furniture from various corners of the world. Long thick, curtains accentuate the height of the room.







P2001011A - Oak lacquer skirting board



### Travel through time rustic\_natural

Playing with form and shape has produced an interior in the unconv