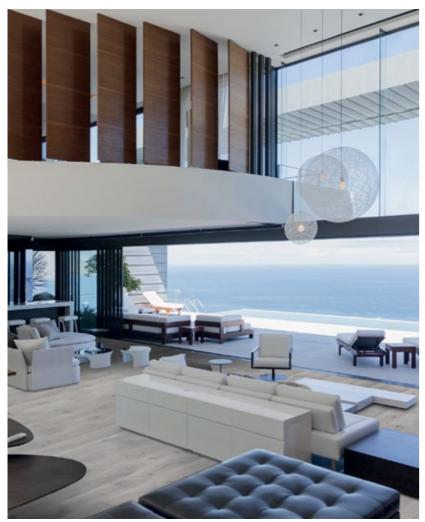

## A design classic classic\_elite

Original stylish elements take on a new dimension in this interior, so that the arrangement as a whole personifies a new dimension of the classic. The light spaces and inspirations drawn from London residences are in perfect harmony with the classically elegant HARMONY oak floor.

The interior presents a design classic in a modern incarnation. An enormous advantage are the high windows, which illuminate the room. Small accessories and the open-work lamps arranged in an unexpected way stress the exceptional nature of the arrangement.