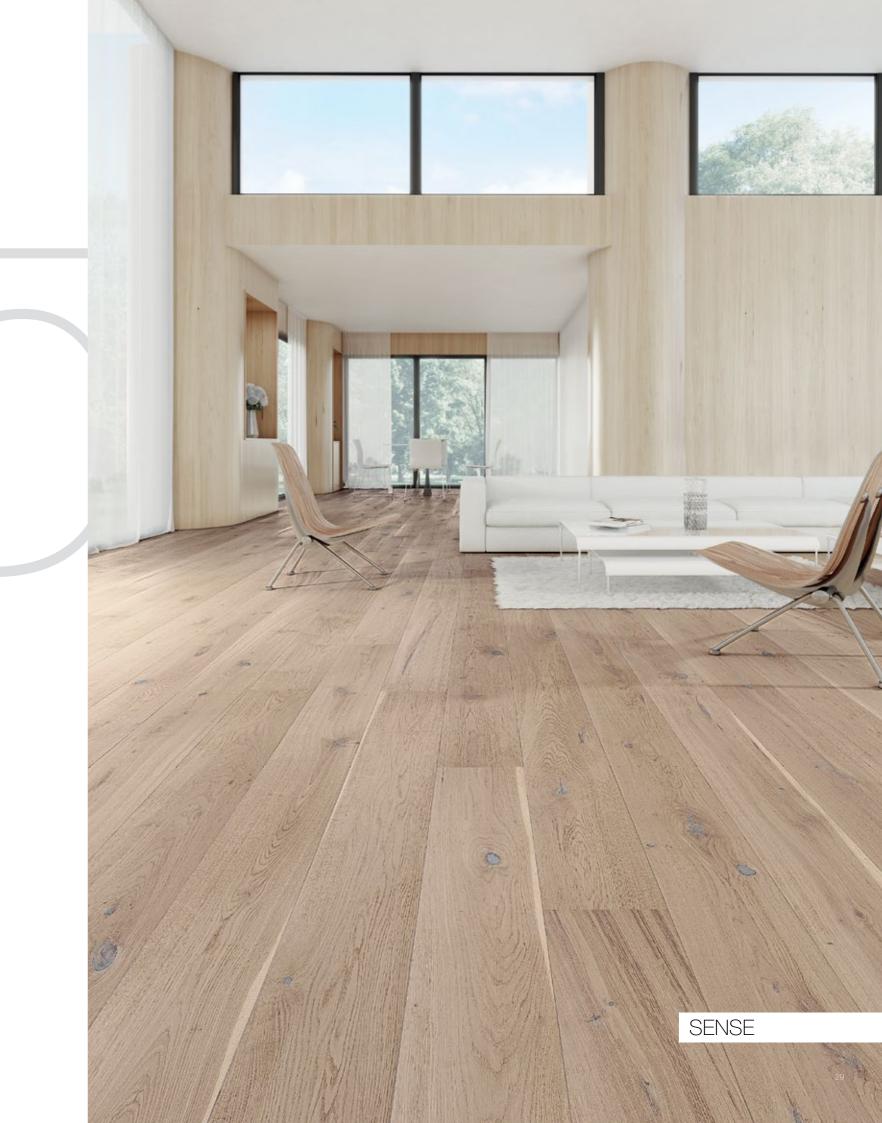

### The power of expression elegant\_bold

Light and cosy spaces release positive emotions and are conducive to a relaxing atmosphere. The materials used in the interior enhanced with their delicacy, which contrasts stylistically with the rather raw form of the designer chair. This arrangement is perfectly complemented by the SENSE natural floorboard.

The natural wood used on the walls joins and blends in with the wood floor to form a completely new quality of space. The interior has a seductive warmth and natural feel. Despite the simplicity it remains sophisticated and full of elegance.

P6101332AA - SENSE Oak skirting board

30