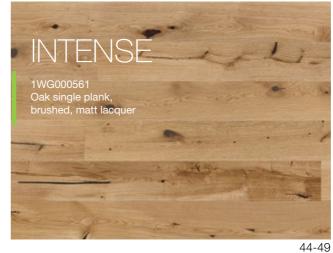

### Travel through time rustic\_natural

Playing with form and shape has produced an interior in the unconventional style of rustic industrial. The combination of two seemingly opposite and contradictory elements has enabled a stylish balance to be achieved between modern minimalism and natural cosiness. The INTENSE oak floor brings out the nuances of the arrangement.

INTENSE

The teasing replacement of structural columns with tree trunks gives the interior an original character. Large sized window frames enable the space to receive the right amount of light and bring out the beauty of the subtle colour scheme in which the arrangement is maintained.