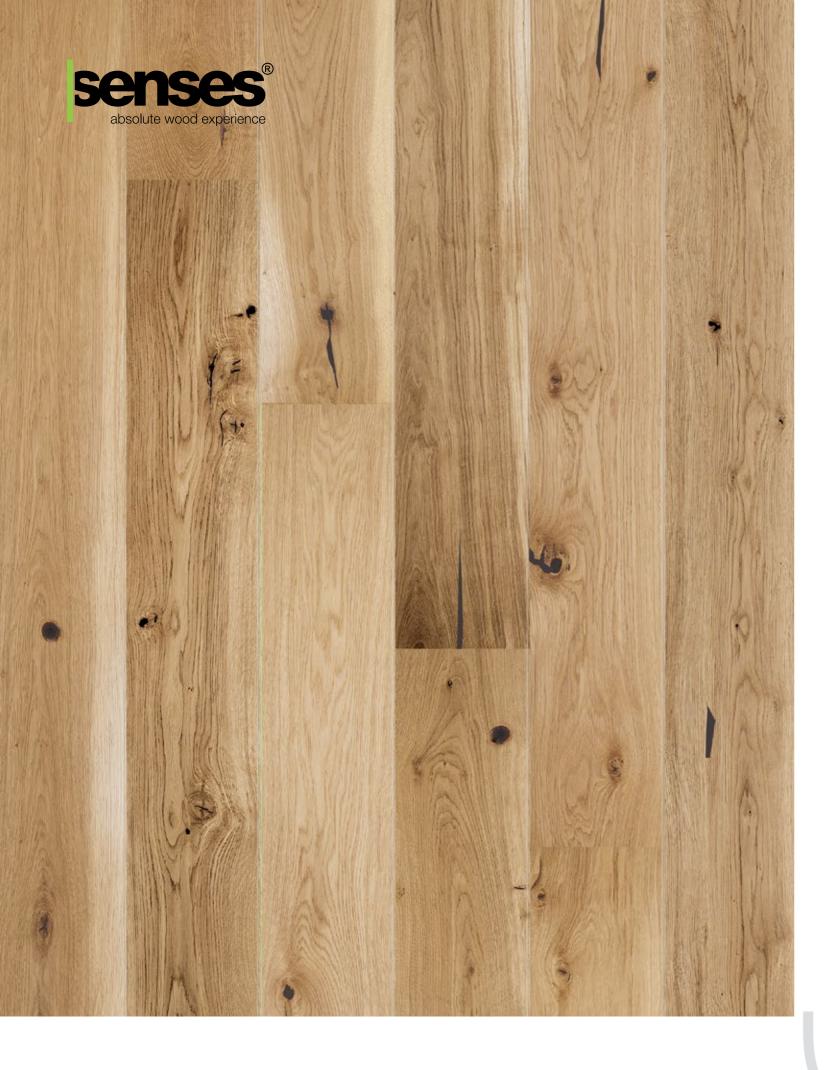

s and the open-work lamps arranged in an unexpected way stress the exceptional nature of the arrangement.







P6101342A - HARMONY Oak skirting board



36

# Impressive effect classic\_noble

Classic armchairs with finishing in fine material, a decorative crystal chandelier and antique columns make an interior more luxurious and timelessly elegant. Walls in subtle colours and adorned with stuccowork create just the right background to display the qualities of the JOY wood boards' non-standard size and natural colour.







The application of rich profiling combined with taupe has provided an extraordinary effect. A colonial touch is given by the horizontal wooden blinds and stylized furniture from various corners of the world. Long thick, curtains accentuate the height of the room.







P2001011A - Oak lacquer skirting board



### Travel through time rustic\_natural

Playing with form and shape has produced an interior in the unconventional style of rustic industrial. The combination of two seemingly opposite and contradictory elements has enabled a stylish balance to be achieved between modern minimalism and natural cosiness. The INTENSE oak floor brings out the nuances of the arrangement.



INTENSE





The teasing replacement of structural columns with tree trunks gives the interior an original character. Large sized window frames enable the space to receive the right amount of light and bring out the beauty of the subtle colour scheme in which the arrangement is maintained.







P6101011A - Oak lacquer skirting board



48

### Quality of space rustic\_vintage