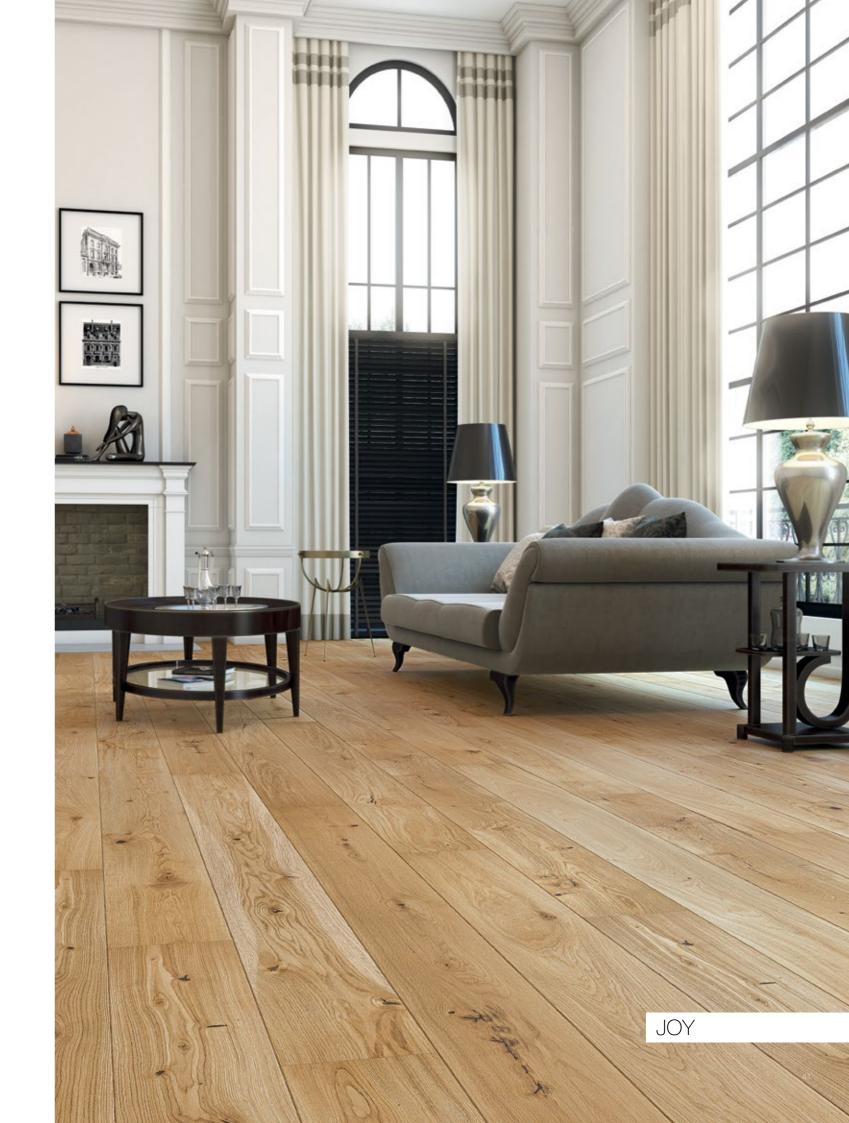

# Impressive effect classic\_noble

Classic armchairs with finishing in fine material, a decorative crystal chandelier and antique columns make an interior more luxurious and timelessly elegant. Walls in subtle colours and adorned with stuccowork create just the right background to display the qualities of the JOY wood boards' non-standard size and natural colour.

The application of rich profiling combined with taupe has provided an extraordinary effect. A colonial touch is given by the horizontal wooden blinds and stylized furniture from various corners of the world. Long thick, curtains accentuate the height of the room.